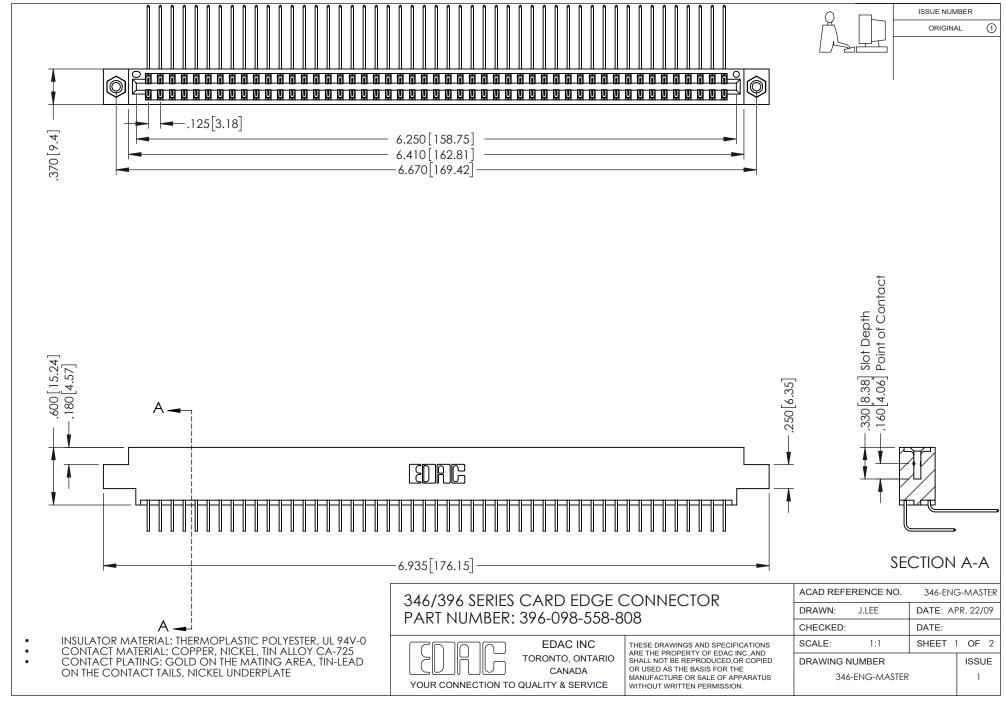

## **Contact Code 556**

INSULATOR MATERIAL: THERMOPLASTIC POLYESTER, UL 94V-0 CONTACT MATERIAL; COPPER, NICKEL, TIN ALLOY CA-725 CONTACT PLATING: GOLD ON THE MATING AREA, TIN-LEAD

ON THE CONTACT TAILS, NICKEL UNDERPLATE

## 346/396 SERIES CARD EDGE CONNECTOR CONTACT CODE 555,556,558,559,560 DIMENSIONS

YOUR CONNECTION TO QUALITY & SERVICE

**EDAC INC** TORONTO, ONTARIO CANADA

THESE DRAWINGS AND SPECIFICATIONS ARE THE PROPERTY OF EDAC INC.,AND SHALL NOT BE REPRODUCED, OR COPIED OR USED AS THE BASIS FOR THE MANUFACTURE OR SALE OF APPARATUS WITHOUT WRITTEN PERMISSION.