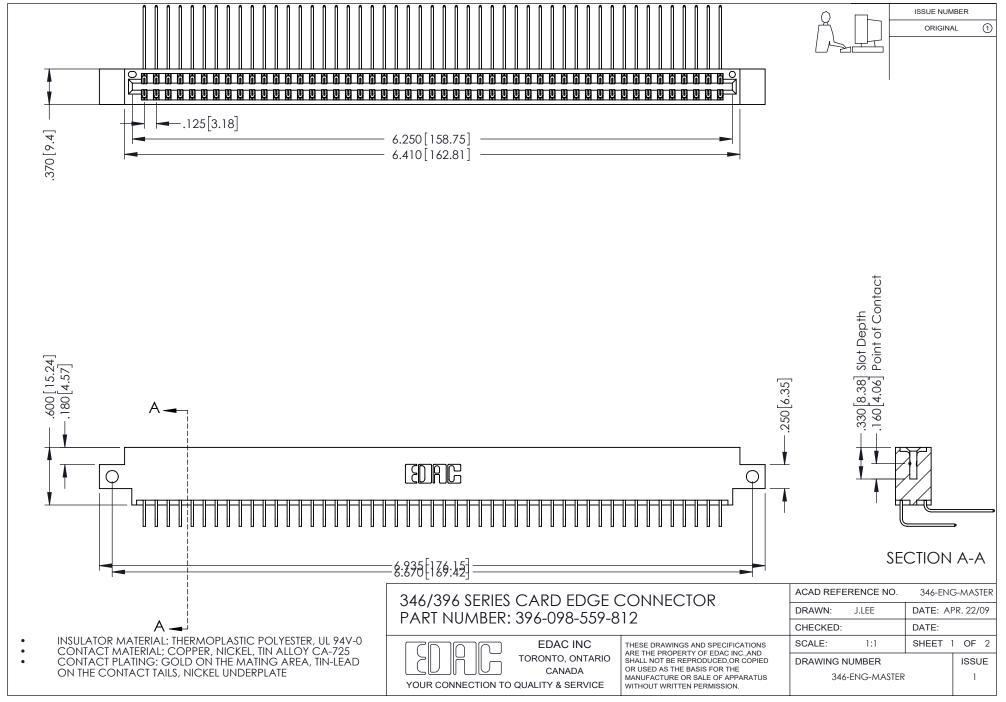

## **Contact Code 556**

INSULATOR MATERIAL: THERMOPLASTIC POLYESTER, UL 94V-0 CONTACT MATERIAL; COPPER, NICKEL, TIN ALLOY CA-725 CONTACT PLATING: GOLD ON THE MATING AREA, TIN-LEAD

ON THE CONTACT TAILS, NICKEL UNDERPLATE

## 346/396 SERIES CARD EDGE CONNECTOR CONTACT CODE 555,556,558,559,560 DIMENSIONS

YOUR CONNECTION TO QUALITY & SERVICE

**EDAC INC** TORONTO, ONTARIO CANADA

THESE DRAWINGS AND SPECIFICATIONS ARE THE PROPERTY OF EDAC INC.,AND SHALL NOT BE REPRODUCED, OR COPIED OR USED AS THE BASIS FOR THE MANUFACTURE OR SALE OF APPARATUS WITHOUT WRITTEN PERMISSION.