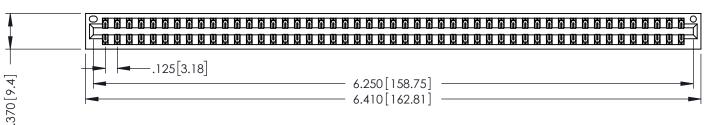

THIS IS A C.A.D. GENERATED DRAWING DO NOT MAKE MANUAL REVISIONS TO MASTER.

ISSUE NUMBER

ORIGINAL

1

.330 [8.38] Slot Depth .160 [4.06] Point of Contact

SECTION A-A

INSULATOR MATERIAL: THERMOPLASTIC POLYESTER, UL 94V-0 CONTACT MATERIAL; COPPER, NICKEL, TIN ALLOY CA-725 CONTACT PLATING: GOLD ON THE MATING AREA, TIN-LEAD

ON THE CONTACT TAILS, NICKEL UNDERPLATE

346/396 SERIES CARD EDGE CONNECTOR PART NUMBER: 396-098-560-201

YOUR CONNECTION TO QUALITY & SERVICE

**EDAC INC** TORONTO, ONTARIO CANADA

THESE DRAWINGS AND SPECIFICATIONS ARE THE PROPERTY OF EDAC INC.,AND SHALL NOT BE REPRODUCED, OR COPIED OR USED AS THE BASIS FOR THE MANUFACTURE OR SALE OF APPARATUS WITHOUT WRITTEN PERMISSION.

| ACAD REFERENCE NO. | 346-ENG-MASTER   |
|--------------------|------------------|
| DRAWN: J.LEE       | DATE: APR. 22/09 |
| CHECKED:           | DATE:            |
| SCALE: 1:1         | SHEET 1 OF 2     |
| DRAWING NUMBER     | ISSUE            |