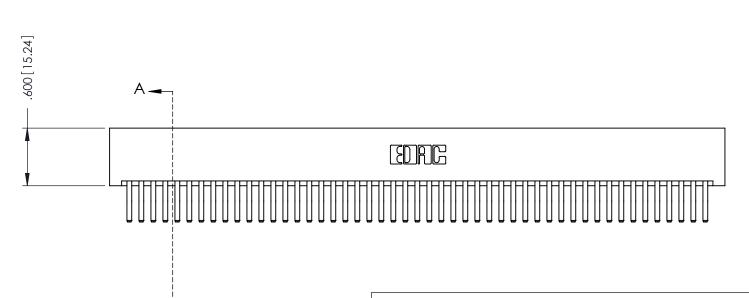

THIS IS A C.A.D. GENERATED DRAWING DO NOT MAKE MANUAL REVISIONS TO MASTER.

ISSUE NUMBER

ORIGINAL

1

.330 [8.38] Slot Depth .160 [4.06] Point of Contact

SECTION A-A

INSULATOR MATERIAL: THERMOPLASTIC POLYESTER, UL 94V-0 CONTACT MATERIAL; COPPER, NICKEL, TIN ALLOY CA-725 CONTACT PLATING: GOLD ON THE MATING AREA, TIN-LEAD

ON THE CONTACT TAILS, NICKEL UNDERPLATE

346/396 SERIES CARD EDGE CONNECTOR PART NUMBER: 396-098-560-201

YOUR CONNECTION TO QUALITY & SERVICE

**EDAC INC** TORONTO, ONTARIO CANADA

THESE DRAWINGS AND SPECIFICATIONS ARE THE PROPERTY OF EDAC INC.,AND SHALL NOT BE REPRODUCED, OR COPIED OR USED AS THE BASIS FOR THE MANUFACTURE OR SALE OF APPARATUS WITHOUT WRITTEN PERMISSION.

| ACAD REFERENCE NO. | 346-ENG-MASTER   |
|--------------------|------------------|
| DRAWN: J.LEE       | DATE: APR. 22/09 |
| CHECKED:           | DATE:            |
| SCALE: 1:1         | SHEET 1 OF 2     |
| DRAWING NUMBER     | ISSUE            |