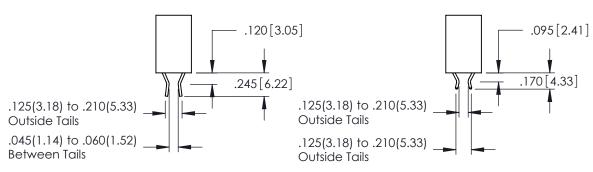

346-ENG-MASTER

THIS IS A C.A.D. GENERATED DRAWING DO NOT MAKE MANUAL REVISIONS TO MASTER.

ORIGINAL 1

ISSUE NUMBER

**Contact Code 555** 

**Contact Code 556** 

INSULATOR MATERIAL: THERMOPLASTIC POLYESTER, UL 94V-0 CONTACT MATERIAL; COPPER, NICKEL, TIN ALLOY CA-725 CONTACT PLATING: GOLD ON THE MATING AREA, TIN-LEAD

ON THE CONTACT TAILS, NICKEL UNDERPLATE

## 346/396 SERIES CARD EDGE CONNECTOR CONTACT CODE 555,556,558,559,560 DIMENSIONS

YOUR CONNECTION TO QUALITY & SERVICE

**EDAC INC** TORONTO, ONTARIO CANADA

THESE DRAWINGS AND SPECIFICATIONS ARE THE PROPERTY OF EDAC INC.,AND SHALL NOT BE REPRODUCED, OR COPIED OR USED AS THE BASIS FOR THE MANUFACTURE OR SALE OF APPARATUS WITHOUT WRITTEN PERMISSION.