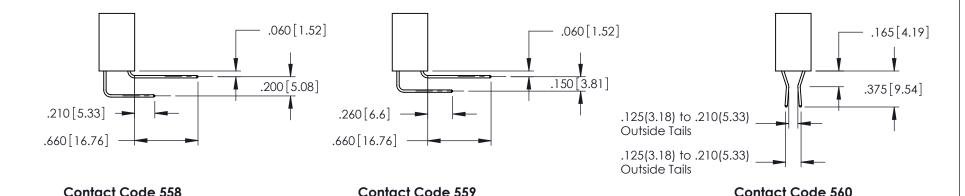

346-ENG-MASTER

THIS IS A C.A.D. GENERATED DRAWING DO NOT MAKE MANUAL REVISIONS TO MASTER.

ORIGINAL 1

ISSUE NUMBER

**Contact Code 555** 

**Contact Code 556** 

INSULATOR MATERIAL: THERMOPLASTIC POLYESTER, UL 94V-0 CONTACT MATERIAL; COPPER, NICKEL, TIN ALLOY CA-725 CONTACT PLATING: GOLD ON THE MATING AREA, TIN-LEAD

ON THE CONTACT TAILS, NICKEL UNDERPLATE

## 346/396 SERIES CARD EDGE CONNECTOR CONTACT CODE 555,556,558,559,560 DIMENSIONS

YOUR CONNECTION TO QUALITY & SERVICE

**EDAC INC** TORONTO, ONTARIO CANADA

THESE DRAWINGS AND SPECIFICATIONS ARE THE PROPERTY OF EDAC INC.,AND SHALL NOT BE REPRODUCED, OR COPIED OR USED AS THE BASIS FOR THE MANUFACTURE OR SALE OF APPARATUS WITHOUT WRITTEN PERMISSION.