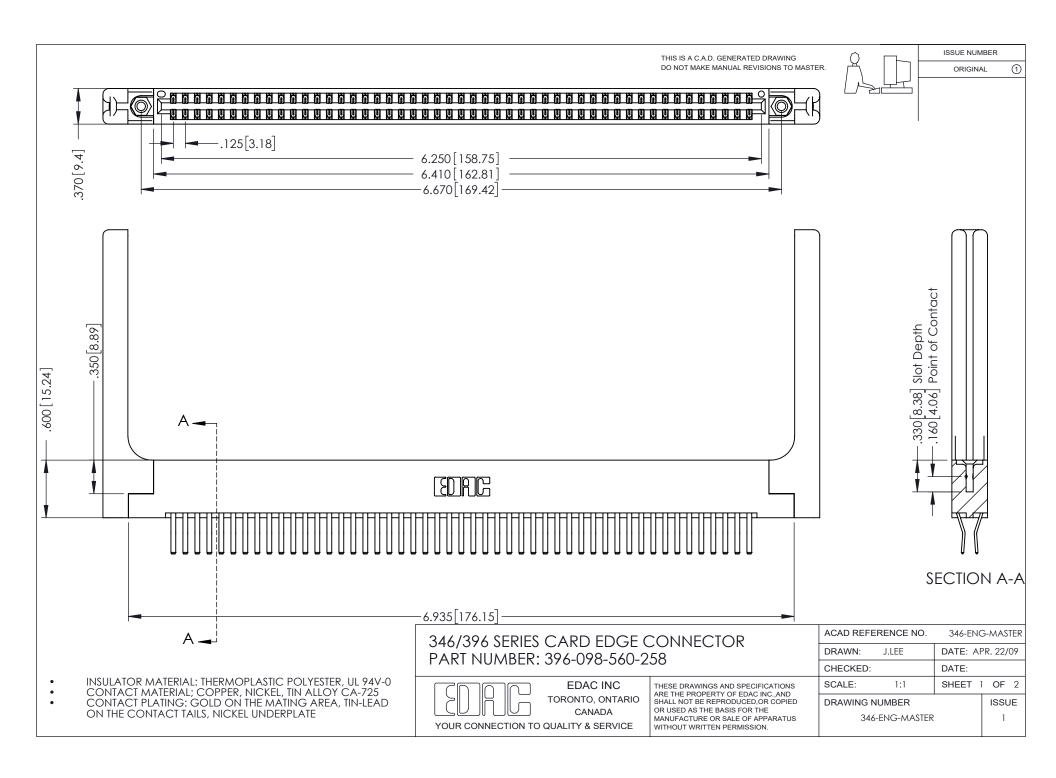

## **Contact Code 556**

INSULATOR MATERIAL: THERMOPLASTIC POLYESTER, UL 94V-0 CONTACT MATERIAL; COPPER, NICKEL, TIN ALLOY CA-725 CONTACT PLATING: GOLD ON THE MATING AREA, TIN-LEAD

ON THE CONTACT TAILS, NICKEL UNDERPLATE

## 346/396 SERIES CARD EDGE CONNECTOR CONTACT CODE 555,556,558,559,560 DIMENSIONS

YOUR CONNECTION TO QUALITY & SERVICE

**EDAC INC** TORONTO, ONTARIO CANADA

THESE DRAWINGS AND SPECIFICATIONS ARE THE PROPERTY OF EDAC INC.,AND SHALL NOT BE REPRODUCED, OR COPIED OR USED AS THE BASIS FOR THE MANUFACTURE OR SALE OF APPARATUS WITHOUT WRITTEN PERMISSION.