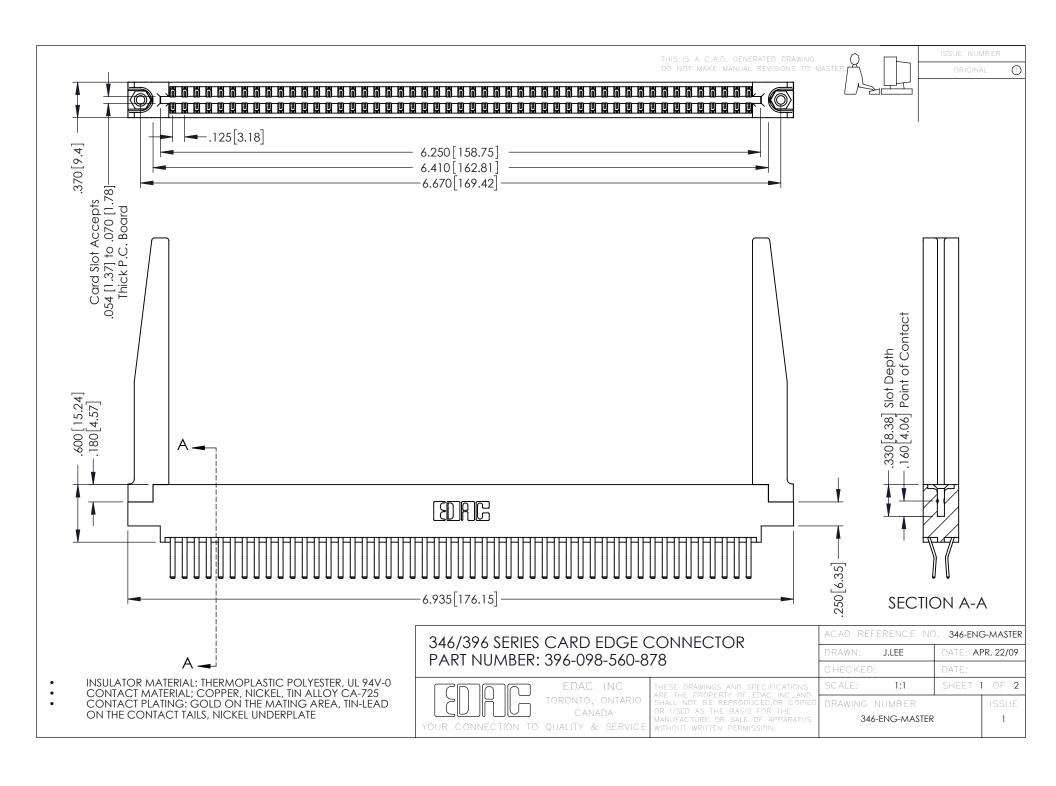

**Contact Code 555** 

**Contact Code 556** 

INSULATOR MATERIAL: THERMOPLASTIC POLYESTER, UL 94V-0 CONTACT MATERIAL; COPPER, NICKEL, TIN ALLOY CA-725

CONTACT PLATING: GOLD ON THE MATING AREA, TIN-LEAD ON THE CONTACT TAILS, NICKEL UNDERPLATE