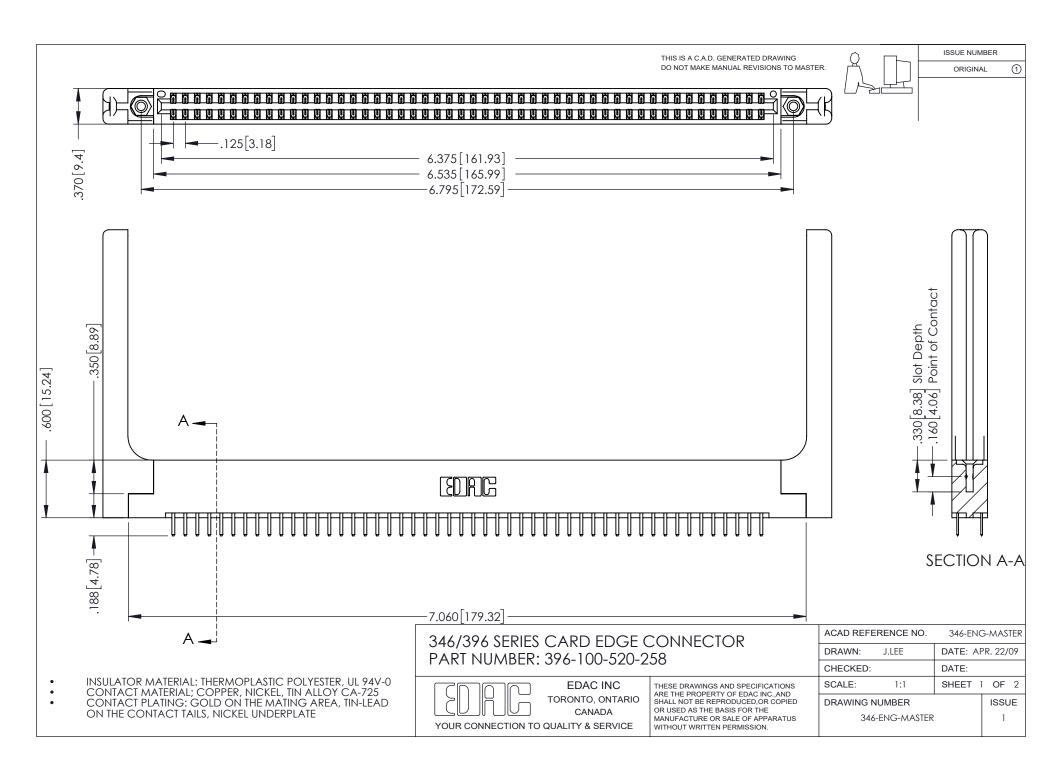

## **Contact Code 556**

INSULATOR MATERIAL: THERMOPLASTIC POLYESTER, UL 94V-0 CONTACT MATERIAL; COPPER, NICKEL, TIN ALLOY CA-725 CONTACT PLATING: GOLD ON THE MATING AREA, TIN-LEAD

ON THE CONTACT TAILS, NICKEL UNDERPLATE

## 346/396 SERIES CARD EDGE CONNECTOR CONTACT CODE 555,556,558,559,560 DIMENSIONS

YOUR CONNECTION TO QUALITY & SERVICE

**EDAC INC** TORONTO, ONTARIO CANADA

THESE DRAWINGS AND SPECIFICATIONS ARE THE PROPERTY OF EDAC INC.,AND SHALL NOT BE REPRODUCED, OR COPIED OR USED AS THE BASIS FOR THE MANUFACTURE OR SALE OF APPARATUS WITHOUT WRITTEN PERMISSION.