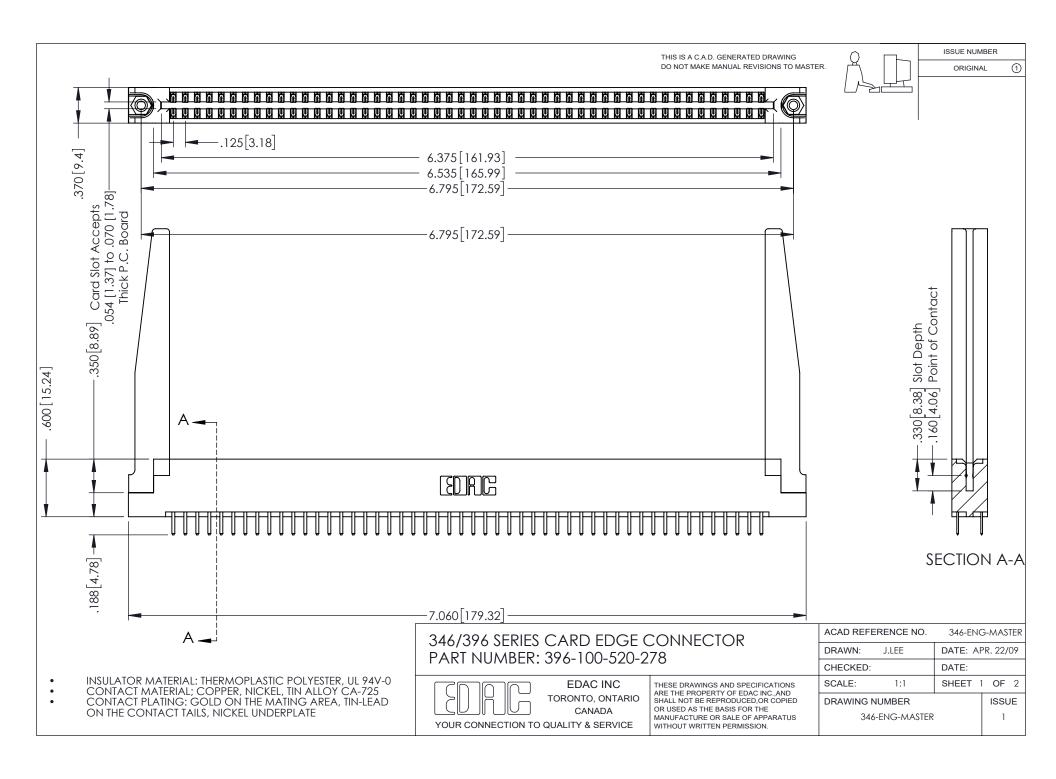

## **Contact Code 556**

INSULATOR MATERIAL: THERMOPLASTIC POLYESTER, UL 94V-0 CONTACT MATERIAL; COPPER, NICKEL, TIN ALLOY CA-725 CONTACT PLATING: GOLD ON THE MATING AREA, TIN-LEAD

ON THE CONTACT TAILS, NICKEL UNDERPLATE

## 346/396 SERIES CARD EDGE CONNECTOR CONTACT CODE 555,556,558,559,560 DIMENSIONS

YOUR CONNECTION TO QUALITY & SERVICE

**EDAC INC** TORONTO, ONTARIO CANADA

THESE DRAWINGS AND SPECIFICATIONS ARE THE PROPERTY OF EDAC INC.,AND SHALL NOT BE REPRODUCED, OR COPIED OR USED AS THE BASIS FOR THE MANUFACTURE OR SALE OF APPARATUS WITHOUT WRITTEN PERMISSION.