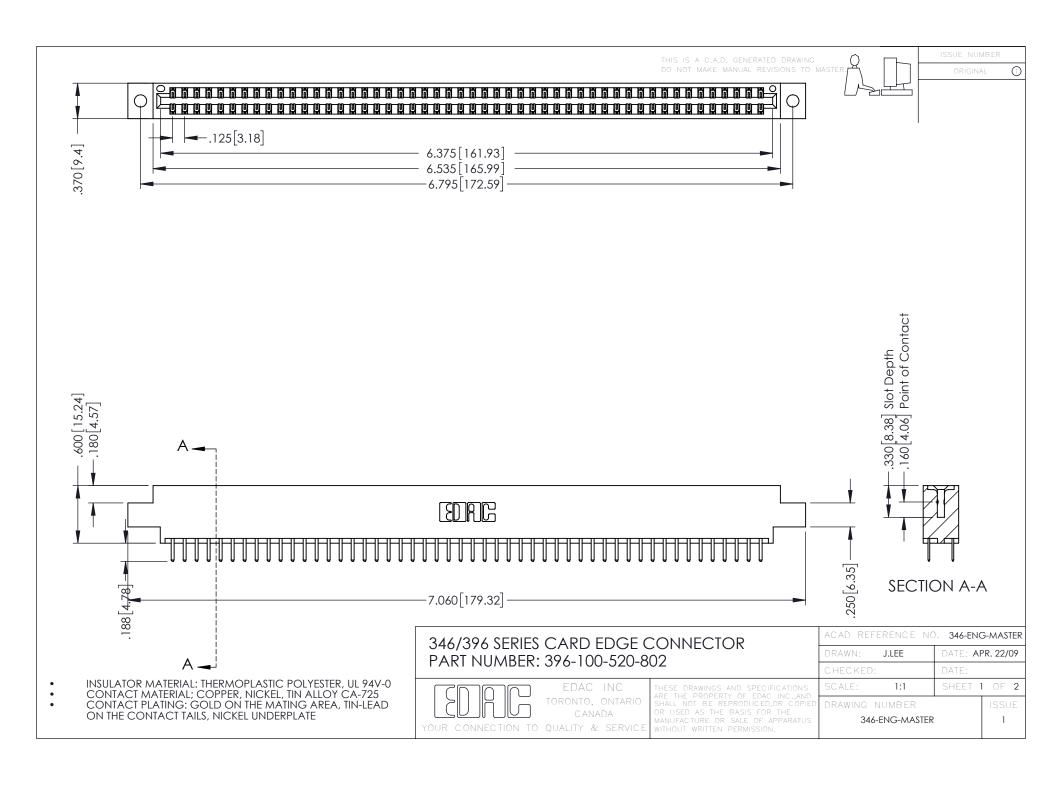

**Contact Code 555** 

**Contact Code 556** 

INSULATOR MATERIAL: THERMOPLASTIC POLYESTER, UL 94V-0 CONTACT MATERIAL; COPPER, NICKEL, TIN ALLOY CA-725

CONTACT PLATING: GOLD ON THE MATING AREA, TIN-LEAD ON THE CONTACT TAILS, NICKEL UNDERPLATE