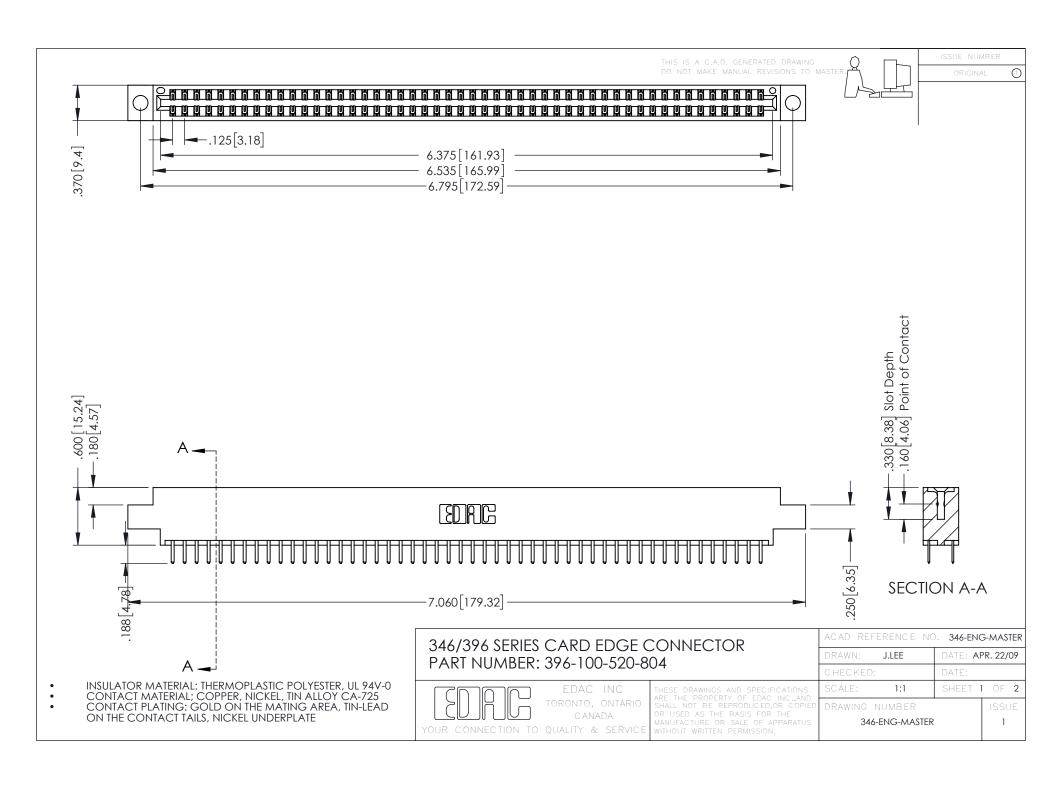

**Contact Code 555** 

**Contact Code 556** 

INSULATOR MATERIAL: THERMOPLASTIC POLYESTER, UL 94V-0 CONTACT MATERIAL; COPPER, NICKEL, TIN ALLOY CA-725

CONTACT PLATING: GOLD ON THE MATING AREA, TIN-LEAD ON THE CONTACT TAILS, NICKEL UNDERPLATE

## 346/396 SERIES CARD EDGE CONNECTOR CONTACT CODE 555,556,558,559,560 DIMENSIONS

YOUR CONNECTION TO QUALITY & SERVICE

|   | ACAD REFERENCE NO. 346-ENG-MASTER |                         |
|---|-----------------------------------|-------------------------|
|   | DRAWN: J.LEE                      | DATE: <b>APR. 22/09</b> |
|   | CHECKED:                          | DATE:                   |
|   | SCALE: 1:1                        | SHEET 2 OF 2            |
| D | DRAWING NUMBER                    | ISSUE                   |