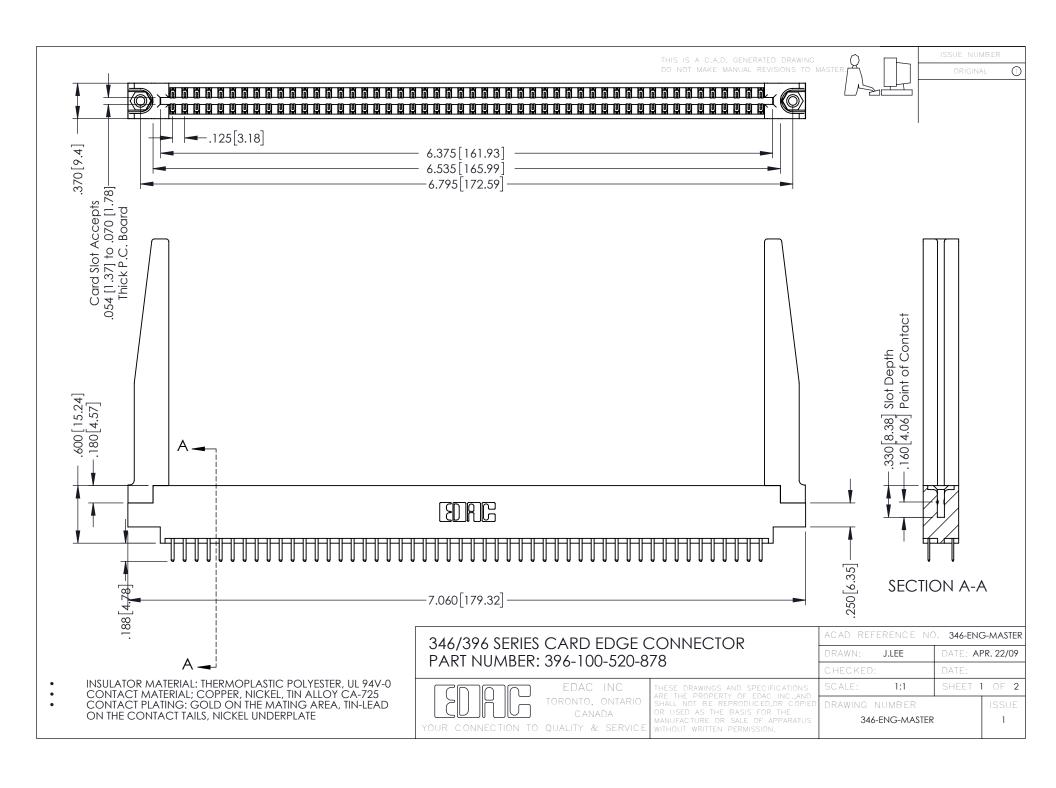

**Contact Code 555** 

**Contact Code 556** 

INSULATOR MATERIAL: THERMOPLASTIC POLYESTER, UL 94V-0 CONTACT MATERIAL; COPPER, NICKEL, TIN ALLOY CA-725

CONTACT PLATING: GOLD ON THE MATING AREA, TIN-LEAD ON THE CONTACT TAILS, NICKEL UNDERPLATE

## 346/396 SERIES CARD EDGE CONNECTOR CONTACT CODE 555,556,558,559,560 DIMENSIONS

YOUR CONNECTION TO QUALITY & SERVICE

|   | ACAD REFERENCE NO. 346-ENG-MASTER |                  |
|---|-----------------------------------|------------------|
|   | DRAWN: J.LEE                      | DATE: APR. 22/09 |
|   | CHECKED:                          | DATE:            |
|   | SCALE: 1:1                        | SHEET 2 OF 2     |
| D | DRAWING NUMBER                    | ISSUE            |