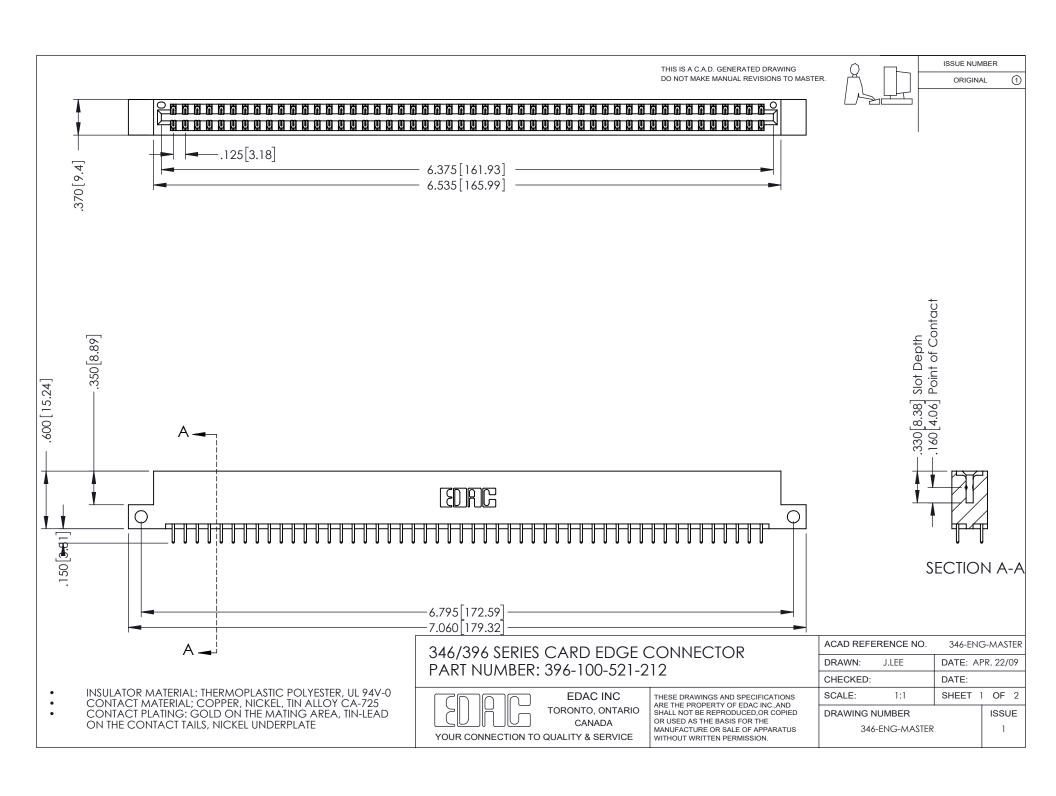

## **Contact Code 556**

INSULATOR MATERIAL: THERMOPLASTIC POLYESTER, UL 94V-0 CONTACT MATERIAL; COPPER, NICKEL, TIN ALLOY CA-725 CONTACT PLATING: GOLD ON THE MATING AREA, TIN-LEAD

ON THE CONTACT TAILS, NICKEL UNDERPLATE

## 346/396 SERIES CARD EDGE CONNECTOR CONTACT CODE 555,556,558,559,560 DIMENSIONS

YOUR CONNECTION TO QUALITY & SERVICE

**EDAC INC** TORONTO, ONTARIO CANADA

THESE DRAWINGS AND SPECIFICATIONS ARE THE PROPERTY OF EDAC INC.,AND SHALL NOT BE REPRODUCED, OR COPIED OR USED AS THE BASIS FOR THE MANUFACTURE OR SALE OF APPARATUS WITHOUT WRITTEN PERMISSION.