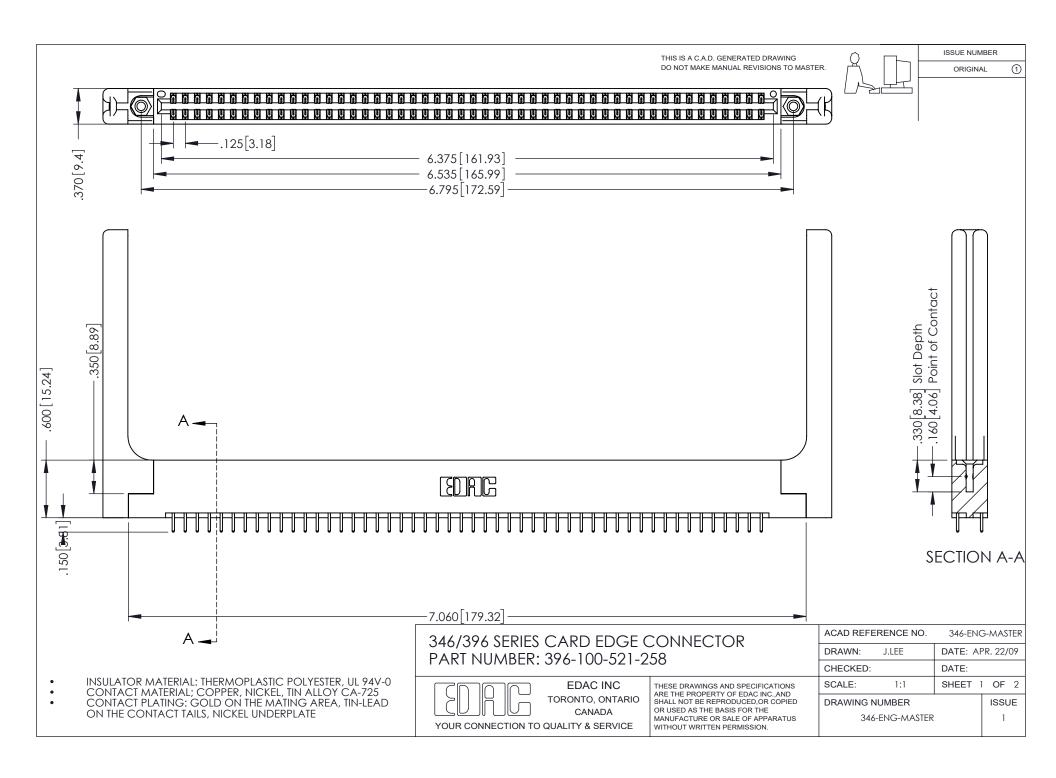

## **Contact Code 556**

INSULATOR MATERIAL: THERMOPLASTIC POLYESTER, UL 94V-0 CONTACT MATERIAL; COPPER, NICKEL, TIN ALLOY CA-725 CONTACT PLATING: GOLD ON THE MATING AREA, TIN-LEAD

ON THE CONTACT TAILS, NICKEL UNDERPLATE

## 346/396 SERIES CARD EDGE CONNECTOR CONTACT CODE 555,556,558,559,560 DIMENSIONS

YOUR CONNECTION TO QUALITY & SERVICE

**EDAC INC** TORONTO, ONTARIO CANADA

THESE DRAWINGS AND SPECIFICATIONS ARE THE PROPERTY OF EDAC INC.,AND SHALL NOT BE REPRODUCED, OR COPIED OR USED AS THE BASIS FOR THE MANUFACTURE OR SALE OF APPARATUS WITHOUT WRITTEN PERMISSION.