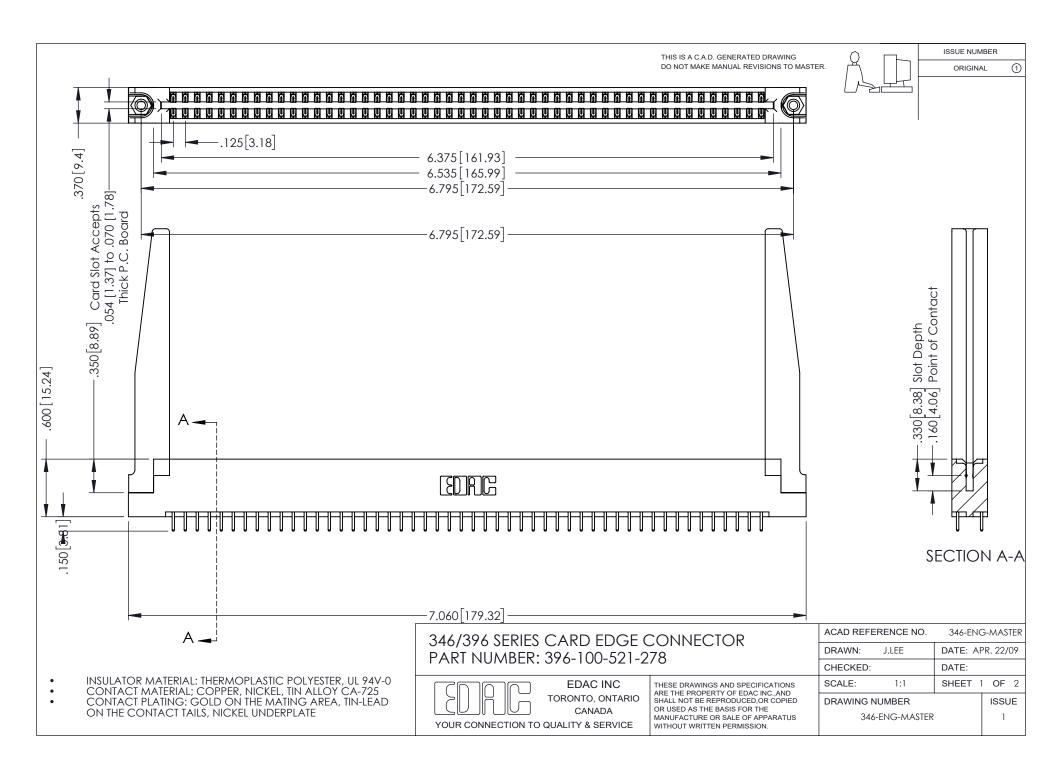

## **Contact Code 556**

INSULATOR MATERIAL: THERMOPLASTIC POLYESTER, UL 94V-0 CONTACT MATERIAL; COPPER, NICKEL, TIN ALLOY CA-725 CONTACT PLATING: GOLD ON THE MATING AREA, TIN-LEAD

ON THE CONTACT TAILS, NICKEL UNDERPLATE

## 346/396 SERIES CARD EDGE CONNECTOR CONTACT CODE 555,556,558,559,560 DIMENSIONS

YOUR CONNECTION TO QUALITY & SERVICE

**EDAC INC** TORONTO, ONTARIO CANADA

THESE DRAWINGS AND SPECIFICATIONS ARE THE PROPERTY OF EDAC INC.,AND SHALL NOT BE REPRODUCED, OR COPIED OR USED AS THE BASIS FOR THE MANUFACTURE OR SALE OF APPARATUS WITHOUT WRITTEN PERMISSION.