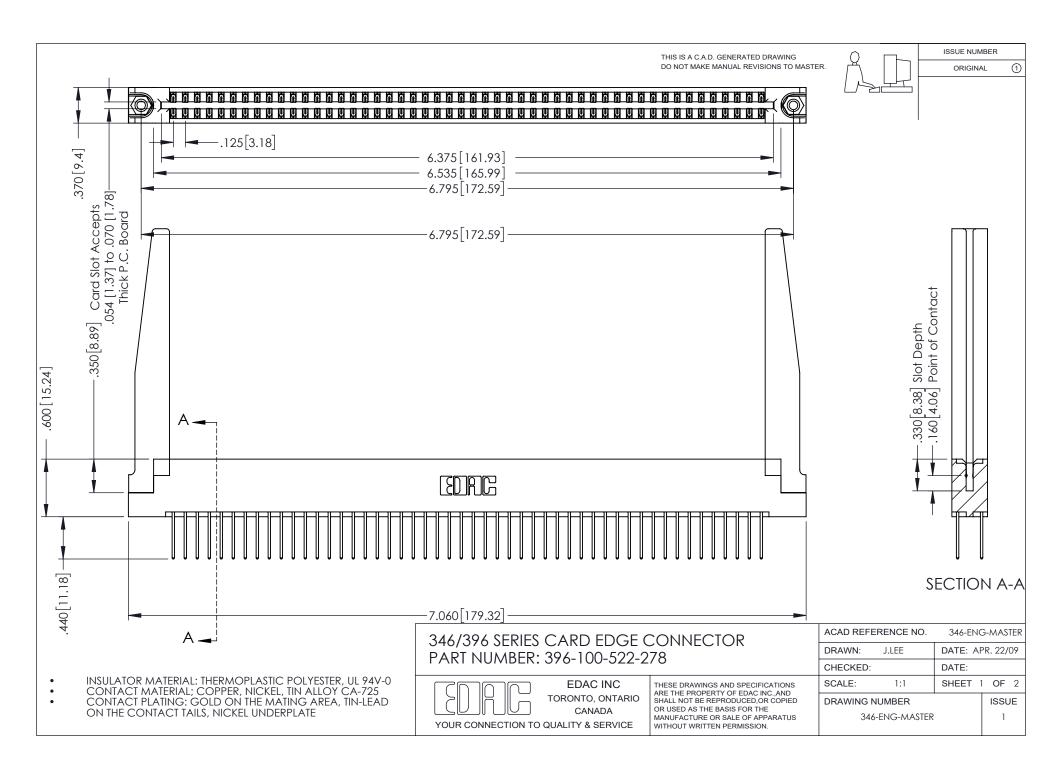

## **Contact Code 556**

INSULATOR MATERIAL: THERMOPLASTIC POLYESTER, UL 94V-0 CONTACT MATERIAL; COPPER, NICKEL, TIN ALLOY CA-725 CONTACT PLATING: GOLD ON THE MATING AREA, TIN-LEAD

ON THE CONTACT TAILS, NICKEL UNDERPLATE

## 346/396 SERIES CARD EDGE CONNECTOR CONTACT CODE 555,556,558,559,560 DIMENSIONS

YOUR CONNECTION TO QUALITY & SERVICE

**EDAC INC** TORONTO, ONTARIO CANADA

THESE DRAWINGS AND SPECIFICATIONS ARE THE PROPERTY OF EDAC INC.,AND SHALL NOT BE REPRODUCED, OR COPIED OR USED AS THE BASIS FOR THE MANUFACTURE OR SALE OF APPARATUS WITHOUT WRITTEN PERMISSION.