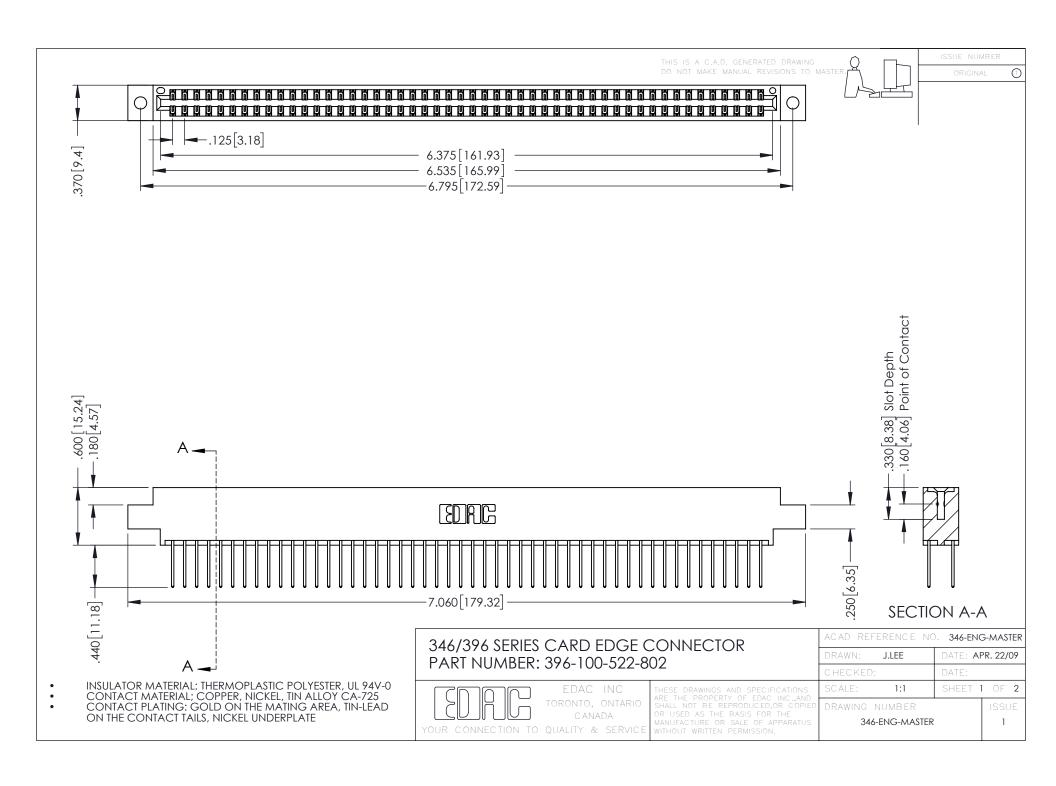

**Contact Code 555** 

**Contact Code 556** 

INSULATOR MATERIAL: THERMOPLASTIC POLYESTER, UL 94V-0 CONTACT MATERIAL; COPPER, NICKEL, TIN ALLOY CA-725

CONTACT PLATING: GOLD ON THE MATING AREA, TIN-LEAD ON THE CONTACT TAILS, NICKEL UNDERPLATE

## 346/396 SERIES CARD EDGE CONNECTOR CONTACT CODE 555,556,558,559,560 DIMENSIONS

YOUR CONNECTION TO QUALITY & SERVICE

|   | ACAD REFERENCE NO. 346-ENG-MASTER |                         |
|---|-----------------------------------|-------------------------|
|   | DRAWN: J.LEE                      | DATE: <b>APR. 22/09</b> |
|   | CHECKED:                          | DATE:                   |
|   | SCALE: 1:1                        | SHEET 2 OF 2            |
| D | DRAWING NUMBER                    | ISSUE                   |

346-ENG-MASTER