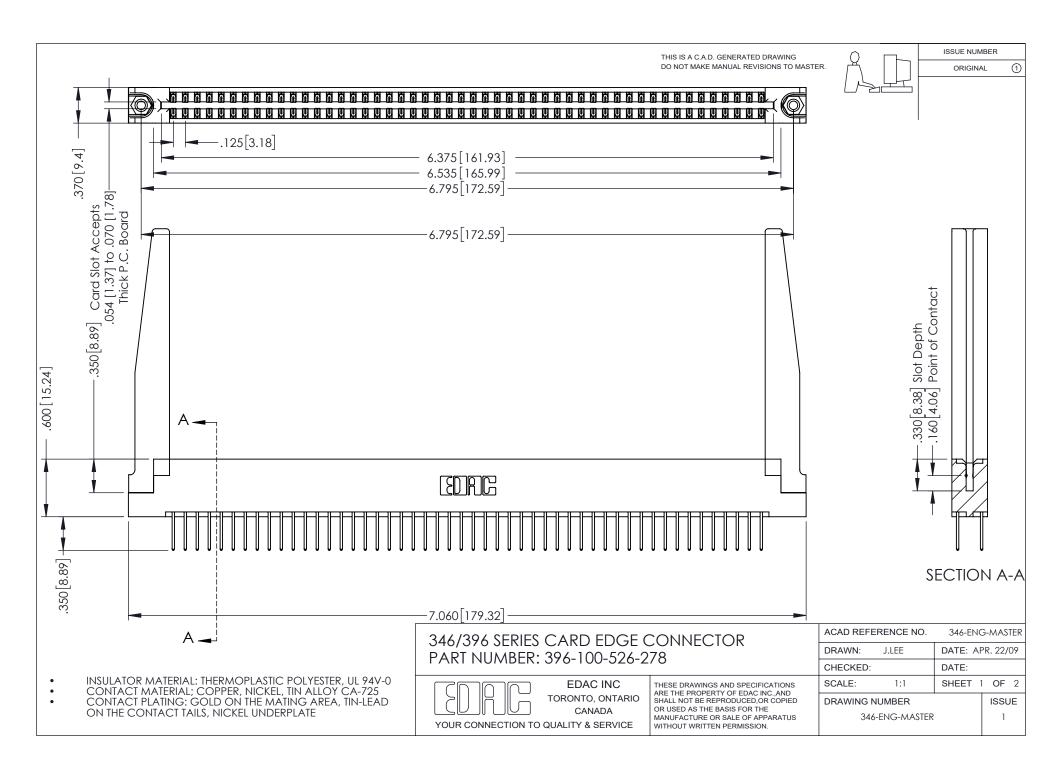

## **Contact Code 556**

INSULATOR MATERIAL: THERMOPLASTIC POLYESTER, UL 94V-0 CONTACT MATERIAL; COPPER, NICKEL, TIN ALLOY CA-725 CONTACT PLATING: GOLD ON THE MATING AREA, TIN-LEAD

ON THE CONTACT TAILS, NICKEL UNDERPLATE

## 346/396 SERIES CARD EDGE CONNECTOR CONTACT CODE 555,556,558,559,560 DIMENSIONS

YOUR CONNECTION TO QUALITY & SERVICE

**EDAC INC** TORONTO, ONTARIO CANADA

THESE DRAWINGS AND SPECIFICATIONS ARE THE PROPERTY OF EDAC INC.,AND SHALL NOT BE REPRODUCED, OR COPIED OR USED AS THE BASIS FOR THE MANUFACTURE OR SALE OF APPARATUS WITHOUT WRITTEN PERMISSION.