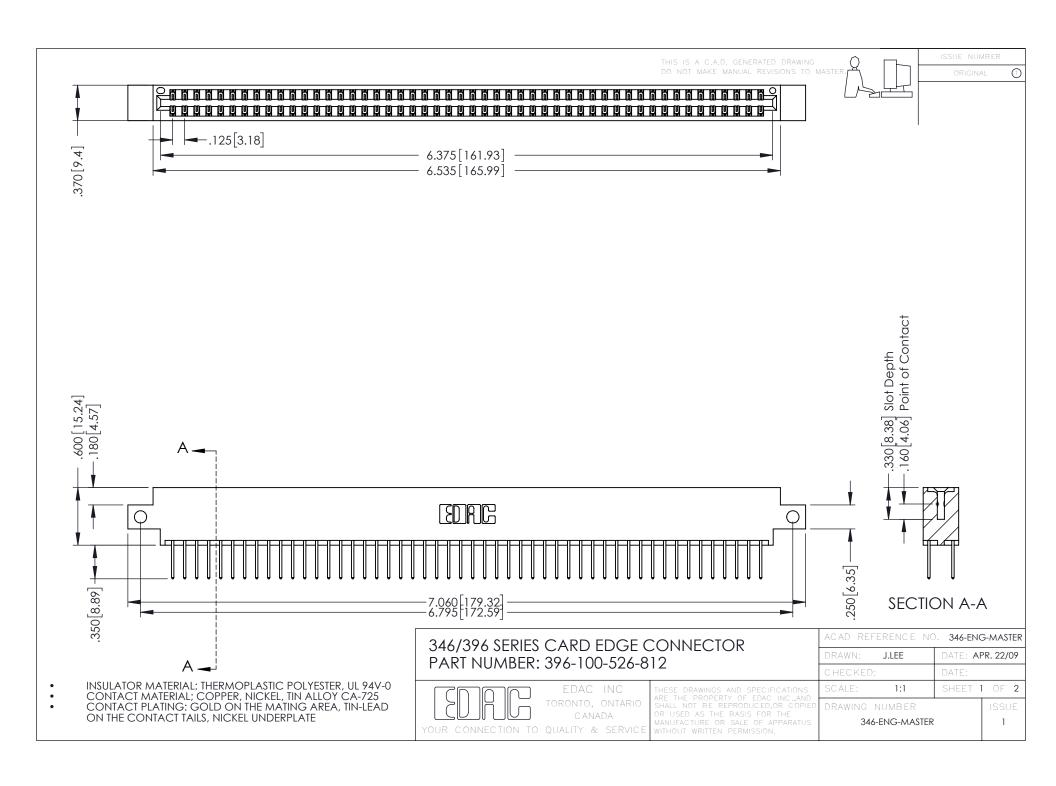

**Contact Code 555** 

**Contact Code 556** 

INSULATOR MATERIAL: THERMOPLASTIC POLYESTER, UL 94V-0 CONTACT MATERIAL; COPPER, NICKEL, TIN ALLOY CA-725

CONTACT PLATING: GOLD ON THE MATING AREA, TIN-LEAD ON THE CONTACT TAILS, NICKEL UNDERPLATE

## 346/396 SERIES CARD EDGE CONNECTOR CONTACT CODE 555,556,558,559,560 DIMENSIONS

YOUR CONNECTION TO QUALITY & SERVICE

|   | ACAD REFERENCE NO. 346-ENG-MASTER |                         |
|---|-----------------------------------|-------------------------|
|   | DRAWN: J.LEE                      | DATE: <b>APR. 22/09</b> |
|   | CHECKED:                          | DATE:                   |
|   | SCALE: 1:1                        | SHEET 2 OF 2            |
| D | DRAWING NUMBER                    | ISSUE                   |

346-ENG-MASTER