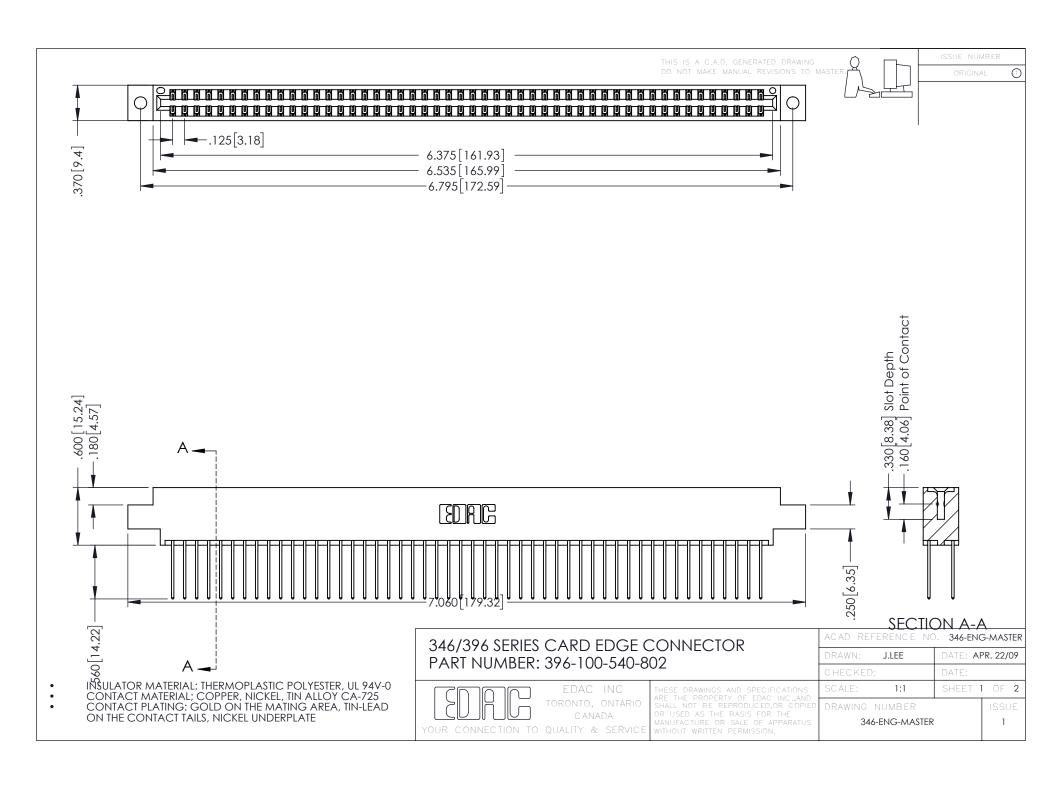

**Contact Code 555** 

**Contact Code 556** 

INSULATOR MATERIAL: THERMOPLASTIC POLYESTER, UL 94V-0 CONTACT MATERIAL; COPPER, NICKEL, TIN ALLOY CA-725

CONTACT PLATING: GOLD ON THE MATING AREA, TIN-LEAD ON THE CONTACT TAILS, NICKEL UNDERPLATE

## 346/396 SERIES CARD EDGE CONNECTOR CONTACT CODE 555,556,558,559,560 DIMENSIONS

YOUR CONNECTION TO QUALITY & SERVICE

|   | ACAD REFERENCE NO. 346-ENG-MASTER |                  |
|---|-----------------------------------|------------------|
|   | DRAWN: J.LEE                      | DATE: APR. 22/09 |
|   | CHECKED:                          | DATE:            |
|   | SCALE: 1:1                        | SHEET 2 OF 2     |
| D | DRAWING NUMBER                    | ISSUE            |

346-ENG-MASTER