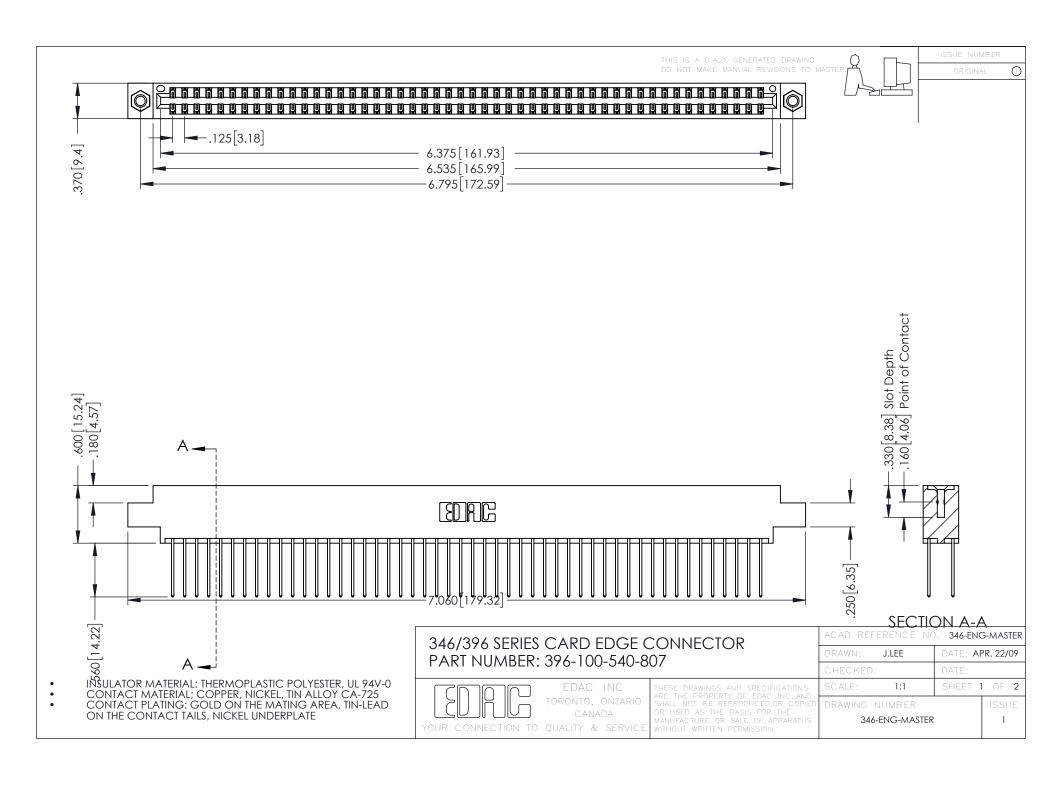

**Contact Code 555** 

**Contact Code 556** 

INSULATOR MATERIAL: THERMOPLASTIC POLYESTER, UL 94V-0 CONTACT MATERIAL; COPPER, NICKEL, TIN ALLOY CA-725

CONTACT PLATING: GOLD ON THE MATING AREA, TIN-LEAD ON THE CONTACT TAILS, NICKEL UNDERPLATE

## 346/396 SERIES CARD EDGE CONNECTOR CONTACT CODE 555,556,558,559,560 DIMENSIONS

YOUR CONNECTION TO QUALITY & SERVICE

|   | ACAD REFERENCE NO. 346-ENG-MASTER |                  |
|---|-----------------------------------|------------------|
|   | DRAWN: J.LEE                      | DATE: APR. 22/09 |
|   | CHECKED:                          | DATE:            |
|   | SCALE: 1:1                        | SHEET 2 OF 2     |
| D | DRAWING NUMBER                    | ISSUE            |

346-ENG-MASTER