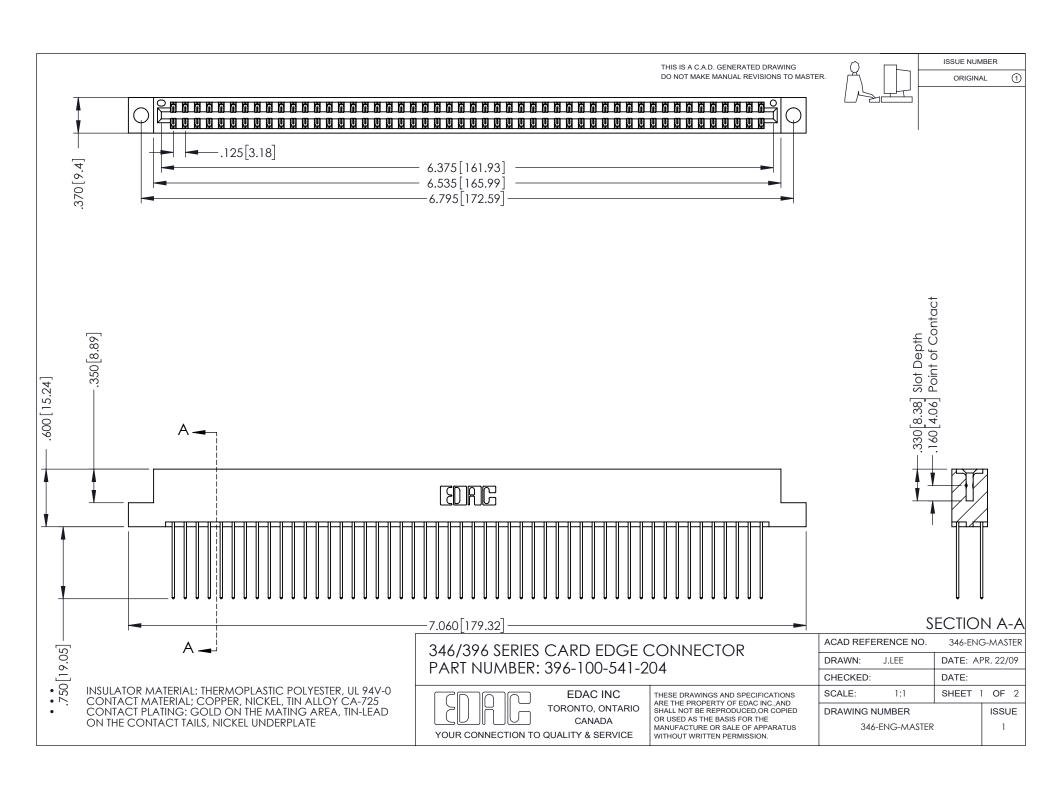

## **Contact Code 556**

INSULATOR MATERIAL: THERMOPLASTIC POLYESTER, UL 94V-0 CONTACT MATERIAL; COPPER, NICKEL, TIN ALLOY CA-725 CONTACT PLATING: GOLD ON THE MATING AREA, TIN-LEAD

ON THE CONTACT TAILS, NICKEL UNDERPLATE

## 346/396 SERIES CARD EDGE CONNECTOR CONTACT CODE 555,556,558,559,560 DIMENSIONS

YOUR CONNECTION TO QUALITY & SERVICE

**EDAC INC** TORONTO, ONTARIO CANADA

THESE DRAWINGS AND SPECIFICATIONS ARE THE PROPERTY OF EDAC INC.,AND SHALL NOT BE REPRODUCED, OR COPIED OR USED AS THE BASIS FOR THE MANUFACTURE OR SALE OF APPARATUS WITHOUT WRITTEN PERMISSION.