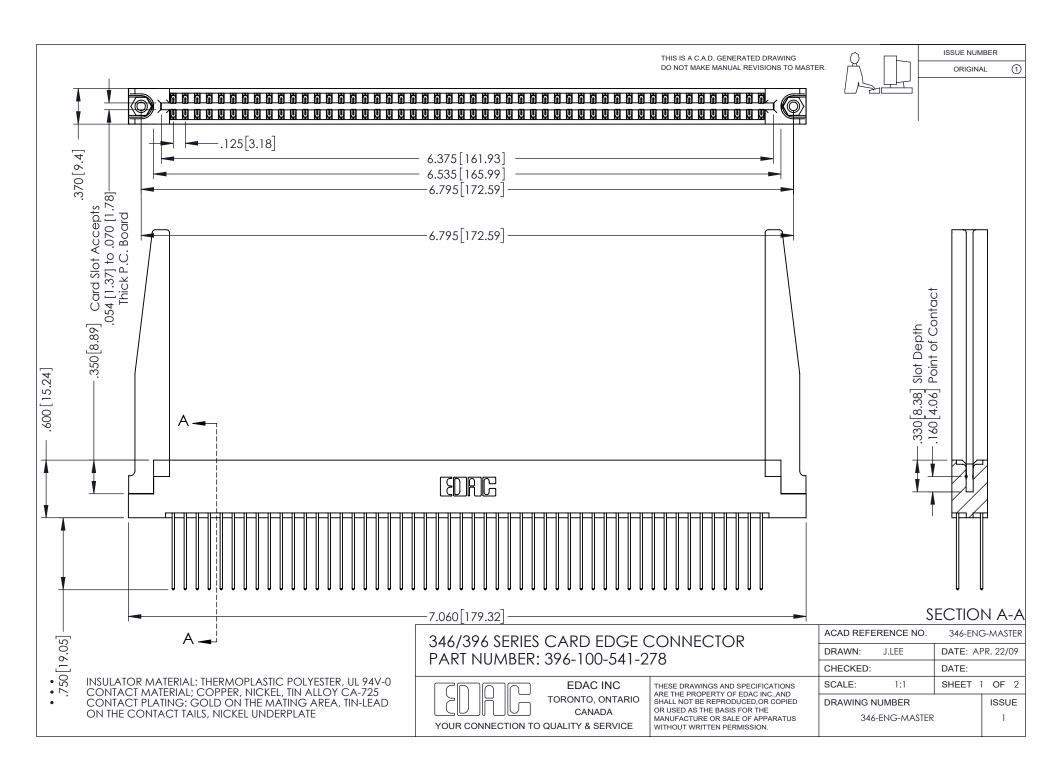

## **Contact Code 556**

INSULATOR MATERIAL: THERMOPLASTIC POLYESTER, UL 94V-0 CONTACT MATERIAL; COPPER, NICKEL, TIN ALLOY CA-725 CONTACT PLATING: GOLD ON THE MATING AREA, TIN-LEAD

ON THE CONTACT TAILS, NICKEL UNDERPLATE

## 346/396 SERIES CARD EDGE CONNECTOR CONTACT CODE 555,556,558,559,560 DIMENSIONS

YOUR CONNECTION TO QUALITY & SERVICE

**EDAC INC** TORONTO, ONTARIO CANADA

THESE DRAWINGS AND SPECIFICATIONS ARE THE PROPERTY OF EDAC INC.,AND SHALL NOT BE REPRODUCED, OR COPIED OR USED AS THE BASIS FOR THE MANUFACTURE OR SALE OF APPARATUS WITHOUT WRITTEN PERMISSION.