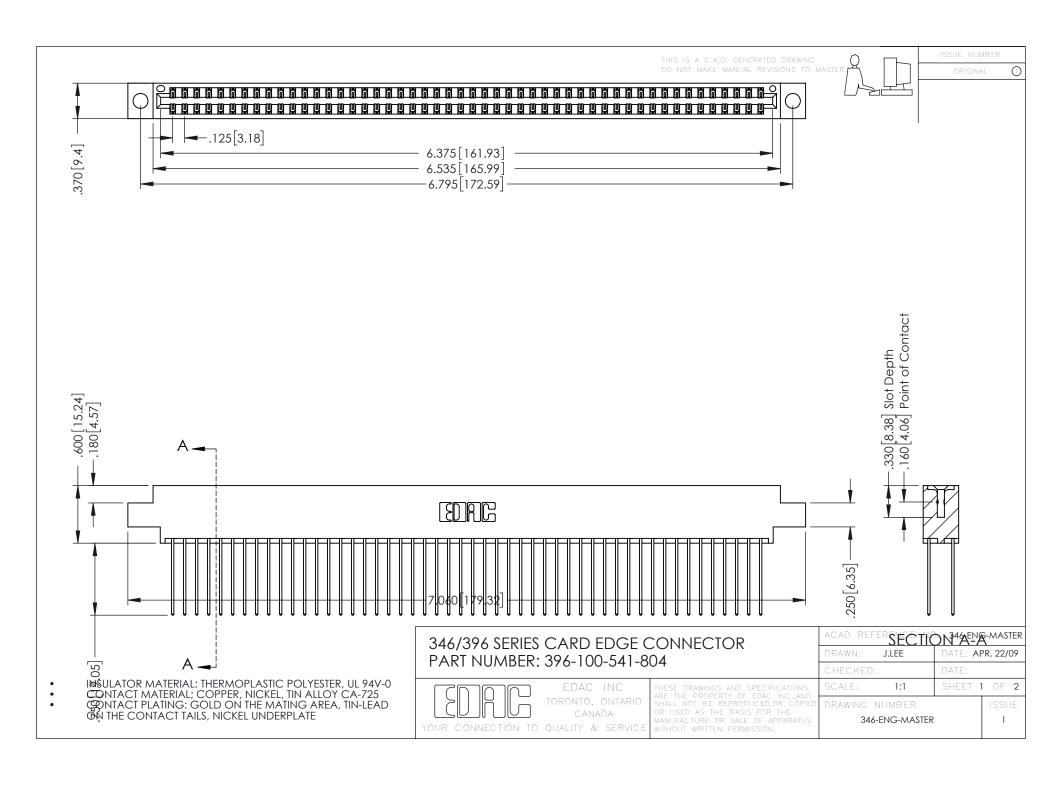

**Contact Code 555** 

**Contact Code 556** 

INSULATOR MATERIAL: THERMOPLASTIC POLYESTER, UL 94V-0 CONTACT MATERIAL; COPPER, NICKEL, TIN ALLOY CA-725

CONTACT PLATING: GOLD ON THE MATING AREA, TIN-LEAD ON THE CONTACT TAILS, NICKEL UNDERPLATE