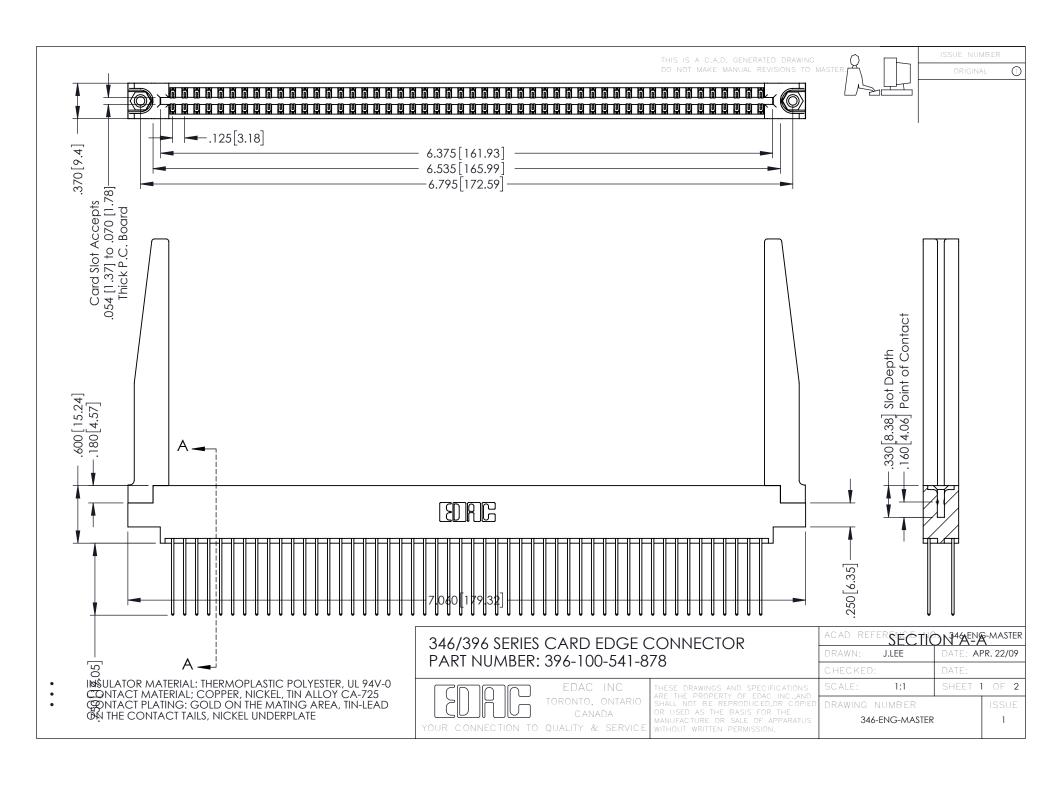

**Contact Code 555** 

**Contact Code 556** 

INSULATOR MATERIAL: THERMOPLASTIC POLYESTER, UL 94V-0 CONTACT MATERIAL; COPPER, NICKEL, TIN ALLOY CA-725

CONTACT PLATING: GOLD ON THE MATING AREA, TIN-LEAD ON THE CONTACT TAILS, NICKEL UNDERPLATE