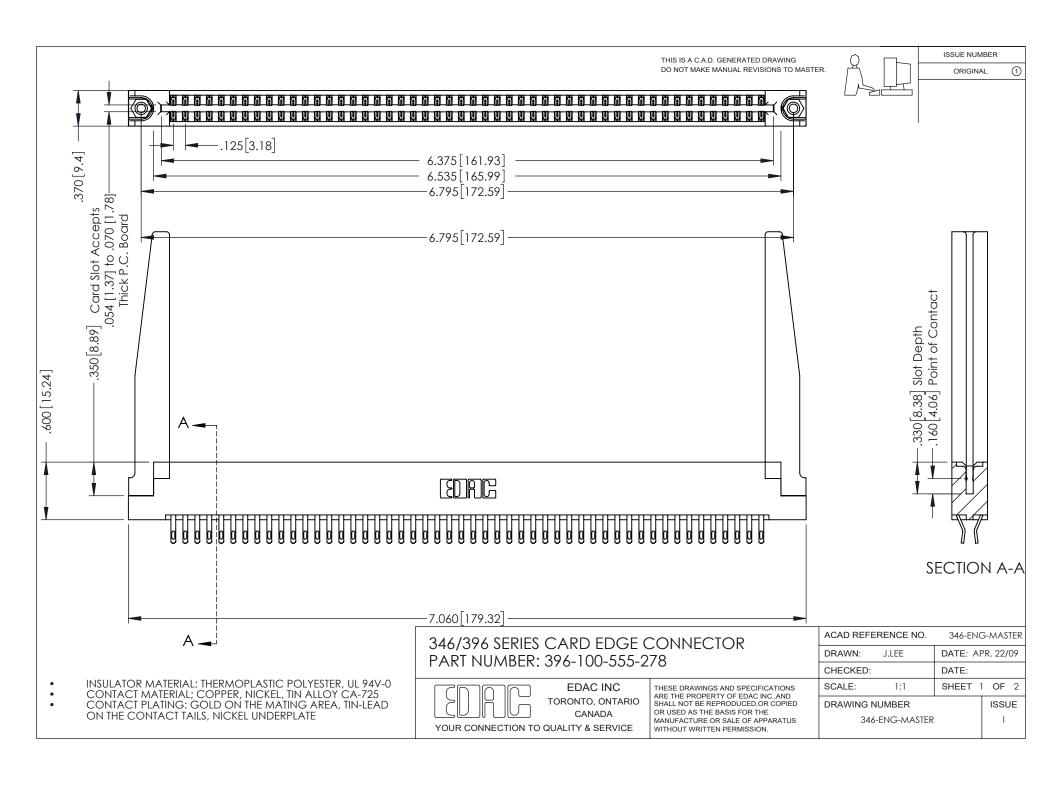

ISSUE NUMBER ORIGINAL 1

## **Contact Code 556**

INSULATOR MATERIAL: THERMOPLASTIC POLYESTER, UL 94V-0 CONTACT MATERIAL; COPPER, NICKEL, TIN ALLOY CA-725 CONTACT PLATING: GOLD ON THE MATING AREA, TIN-LEAD

ON THE CONTACT TAILS, NICKEL UNDERPLATE

## 346/396 SERIES CARD EDGE CONNECTOR CONTACT CODE 555,556,558,559,560 DIMENSIONS

YOUR CONNECTION TO QUALITY & SERVICE

**EDAC INC** TORONTO, ONTARIO CANADA

THESE DRAWINGS AND SPECIFICATIONS ARE THE PROPERTY OF EDAC INC.,AND SHALL NOT BE REPRODUCED, OR COPIED OR USED AS THE BASIS FOR THE MANUFACTURE OR SALE OF APPARATUS WITHOUT WRITTEN PERMISSION.