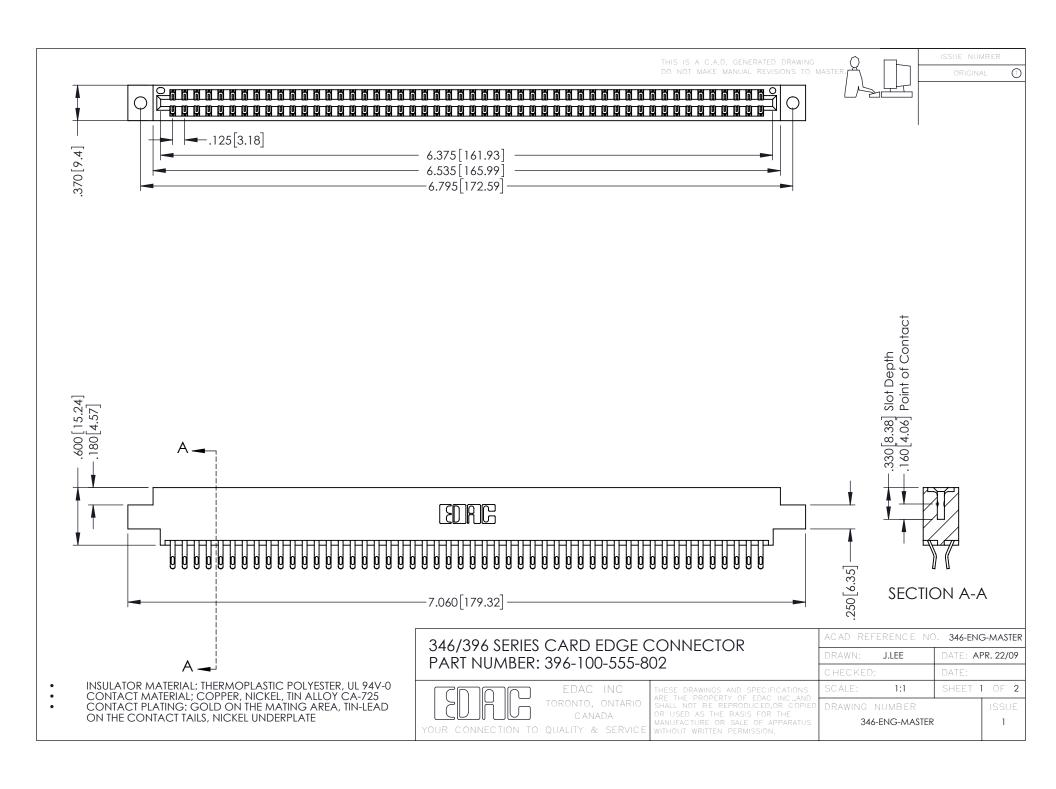

**Contact Code 555** 

**Contact Code 556** 

INSULATOR MATERIAL: THERMOPLASTIC POLYESTER, UL 94V-0 CONTACT MATERIAL; COPPER, NICKEL, TIN ALLOY CA-725

CONTACT PLATING: GOLD ON THE MATING AREA, TIN-LEAD ON THE CONTACT TAILS, NICKEL UNDERPLATE

## 346/396 SERIES CARD EDGE CONNECTOR CONTACT CODE 555,556,558,559,560 DIMENSIONS

YOUR CONNECTION TO QUALITY & SERVICE

|   | ACAD REFERENCE NO. 346-ENG-MASTER |                  |
|---|-----------------------------------|------------------|
|   | DRAWN: J.LEE                      | DATE: APR. 22/09 |
|   | CHECKED:                          | DATE:            |
|   | SCALE: 1:1                        | SHEET 2 OF 2     |
| D | DRAWING NUMBER                    | ISSUE            |

346-ENG-MASTER