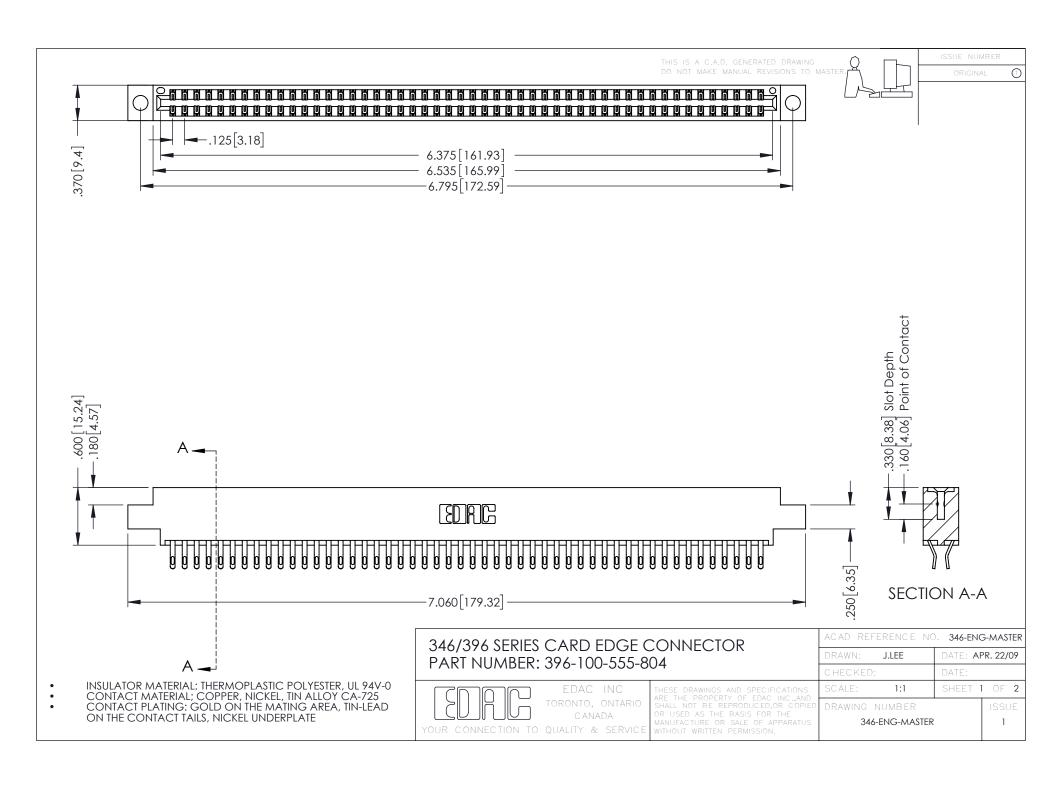

**Contact Code 555** 

**Contact Code 556** 

INSULATOR MATERIAL: THERMOPLASTIC POLYESTER, UL 94V-0 CONTACT MATERIAL; COPPER, NICKEL, TIN ALLOY CA-725

CONTACT PLATING: GOLD ON THE MATING AREA, TIN-LEAD ON THE CONTACT TAILS, NICKEL UNDERPLATE