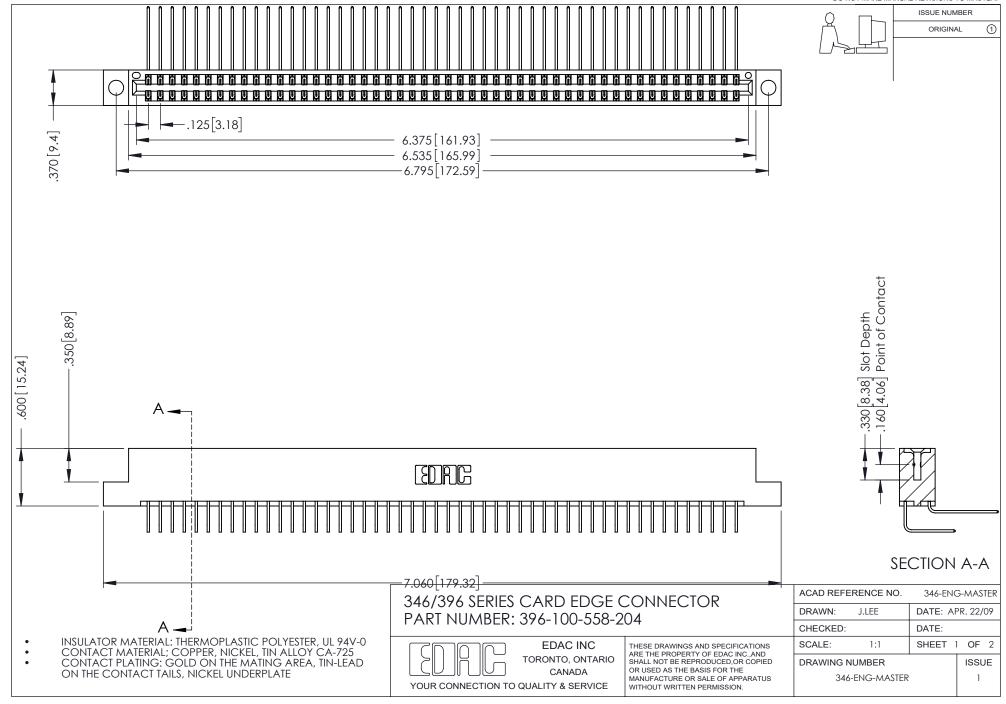

## **Contact Code 556**

INSULATOR MATERIAL: THERMOPLASTIC POLYESTER, UL 94V-0 CONTACT MATERIAL; COPPER, NICKEL, TIN ALLOY CA-725 CONTACT PLATING: GOLD ON THE MATING AREA, TIN-LEAD

ON THE CONTACT TAILS, NICKEL UNDERPLATE

## 346/396 SERIES CARD EDGE CONNECTOR CONTACT CODE 555,556,558,559,560 DIMENSIONS

YOUR CONNECTION TO QUALITY & SERVICE

**EDAC INC** TORONTO, ONTARIO CANADA

THESE DRAWINGS AND SPECIFICATIONS ARE THE PROPERTY OF EDAC INC.,AND SHALL NOT BE REPRODUCED, OR COPIED OR USED AS THE BASIS FOR THE MANUFACTURE OR SALE OF APPARATUS WITHOUT WRITTEN PERMISSION.