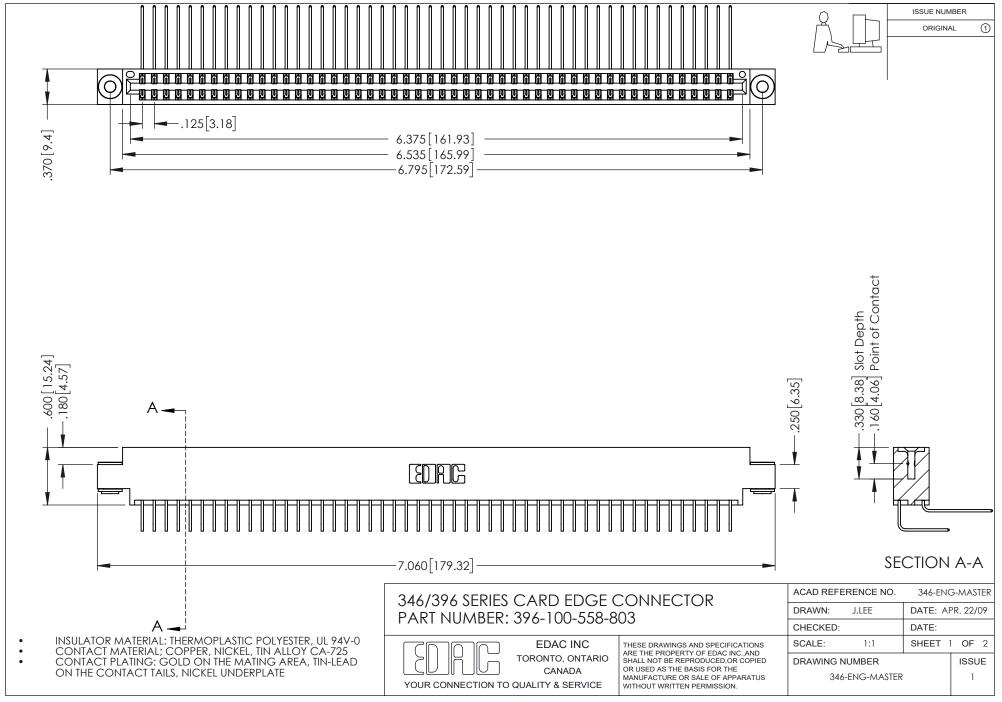

## **Contact Code 556**

INSULATOR MATERIAL: THERMOPLASTIC POLYESTER, UL 94V-0 CONTACT MATERIAL; COPPER, NICKEL, TIN ALLOY CA-725 CONTACT PLATING: GOLD ON THE MATING AREA, TIN-LEAD

ON THE CONTACT TAILS, NICKEL UNDERPLATE

## 346/396 SERIES CARD EDGE CONNECTOR CONTACT CODE 555,556,558,559,560 DIMENSIONS

YOUR CONNECTION TO QUALITY & SERVICE

**EDAC INC** TORONTO, ONTARIO CANADA

THESE DRAWINGS AND SPECIFICATIONS ARE THE PROPERTY OF EDAC INC.,AND SHALL NOT BE REPRODUCED, OR COPIED OR USED AS THE BASIS FOR THE MANUFACTURE OR SALE OF APPARATUS WITHOUT WRITTEN PERMISSION.