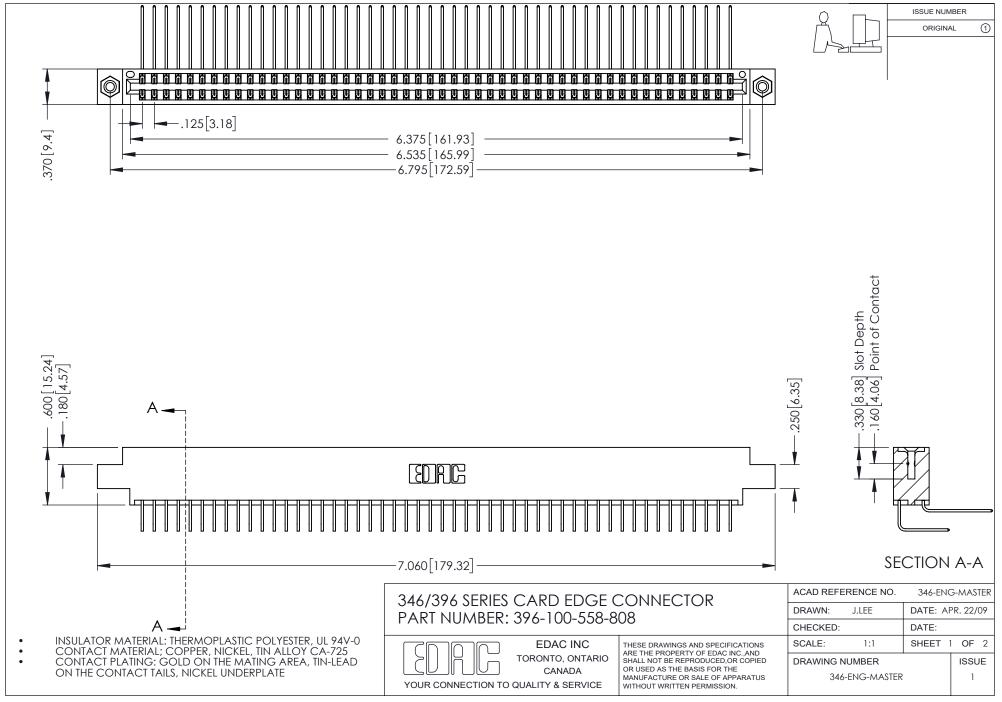

## **Contact Code 556**

INSULATOR MATERIAL: THERMOPLASTIC POLYESTER, UL 94V-0 CONTACT MATERIAL; COPPER, NICKEL, TIN ALLOY CA-725 CONTACT PLATING: GOLD ON THE MATING AREA, TIN-LEAD

ON THE CONTACT TAILS, NICKEL UNDERPLATE

## 346/396 SERIES CARD EDGE CONNECTOR CONTACT CODE 555,556,558,559,560 DIMENSIONS

YOUR CONNECTION TO QUALITY & SERVICE

**EDAC INC** TORONTO, ONTARIO CANADA

THESE DRAWINGS AND SPECIFICATIONS ARE THE PROPERTY OF EDAC INC.,AND SHALL NOT BE REPRODUCED, OR COPIED OR USED AS THE BASIS FOR THE MANUFACTURE OR SALE OF APPARATUS WITHOUT WRITTEN PERMISSION.