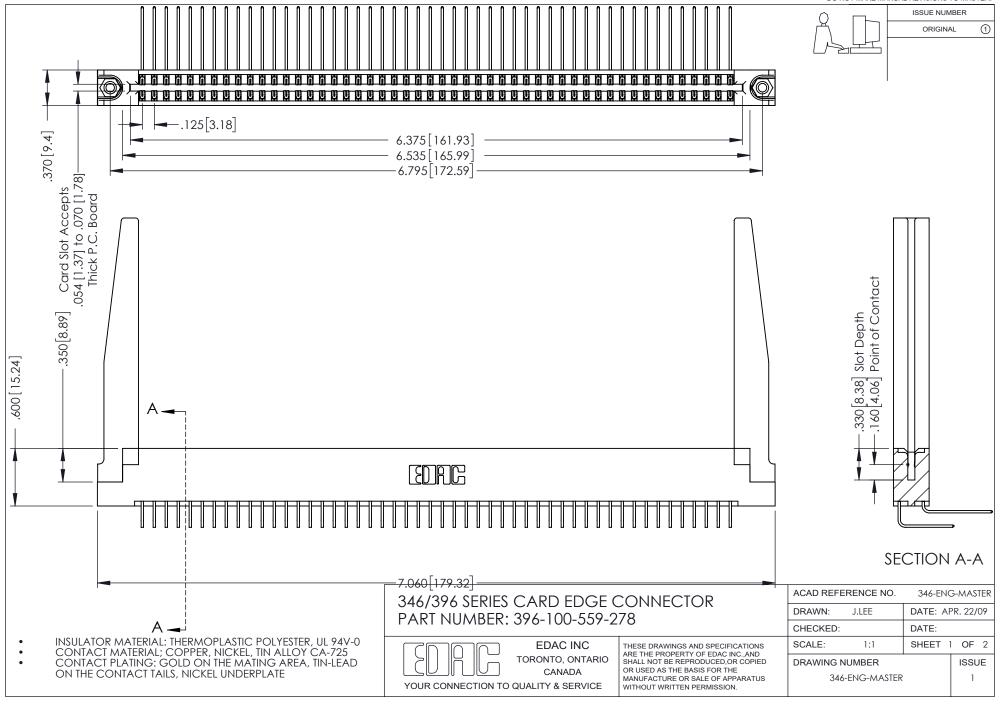

## **Contact Code 556**

INSULATOR MATERIAL: THERMOPLASTIC POLYESTER, UL 94V-0 CONTACT MATERIAL; COPPER, NICKEL, TIN ALLOY CA-725 CONTACT PLATING: GOLD ON THE MATING AREA, TIN-LEAD

ON THE CONTACT TAILS, NICKEL UNDERPLATE

## 346/396 SERIES CARD EDGE CONNECTOR CONTACT CODE 555,556,558,559,560 DIMENSIONS

YOUR CONNECTION TO QUALITY & SERVICE

**EDAC INC** TORONTO, ONTARIO CANADA

THESE DRAWINGS AND SPECIFICATIONS ARE THE PROPERTY OF EDAC INC.,AND SHALL NOT BE REPRODUCED, OR COPIED OR USED AS THE BASIS FOR THE MANUFACTURE OR SALE OF APPARATUS WITHOUT WRITTEN PERMISSION.