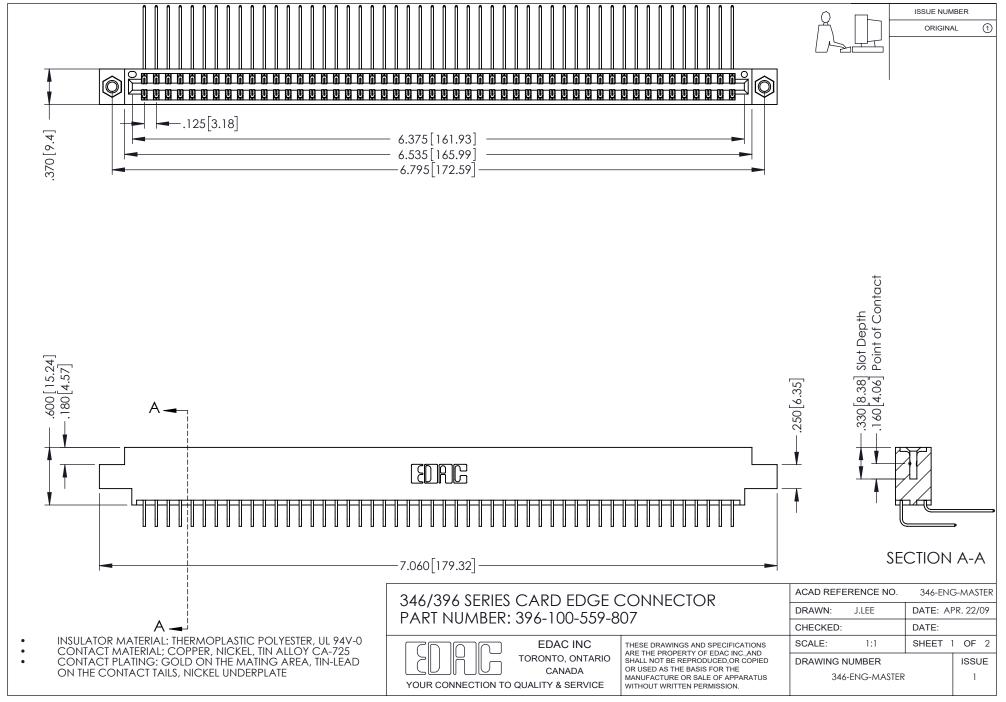

## **Contact Code 556**

INSULATOR MATERIAL: THERMOPLASTIC POLYESTER, UL 94V-0 CONTACT MATERIAL; COPPER, NICKEL, TIN ALLOY CA-725 CONTACT PLATING: GOLD ON THE MATING AREA, TIN-LEAD

ON THE CONTACT TAILS, NICKEL UNDERPLATE

## 346/396 SERIES CARD EDGE CONNECTOR CONTACT CODE 555,556,558,559,560 DIMENSIONS

YOUR CONNECTION TO QUALITY & SERVICE

**EDAC INC** TORONTO, ONTARIO CANADA

THESE DRAWINGS AND SPECIFICATIONS ARE THE PROPERTY OF EDAC INC.,AND SHALL NOT BE REPRODUCED, OR COPIED OR USED AS THE BASIS FOR THE MANUFACTURE OR SALE OF APPARATUS WITHOUT WRITTEN PERMISSION.