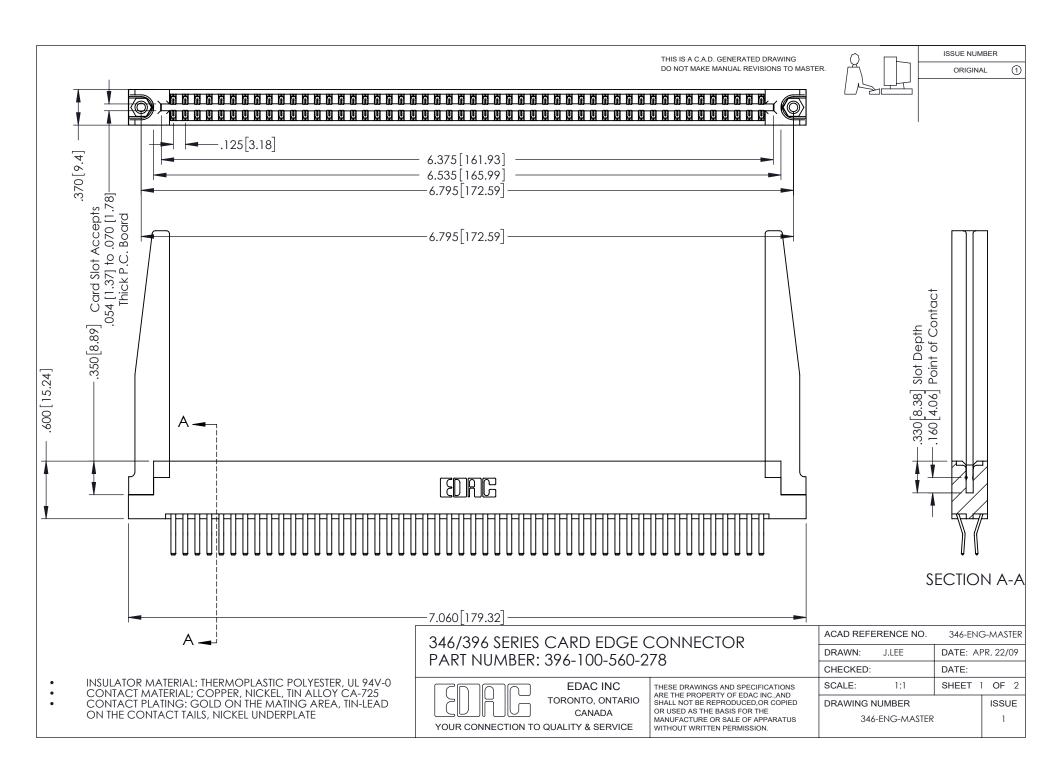

## **Contact Code 556**

INSULATOR MATERIAL: THERMOPLASTIC POLYESTER, UL 94V-0 CONTACT MATERIAL; COPPER, NICKEL, TIN ALLOY CA-725 CONTACT PLATING: GOLD ON THE MATING AREA, TIN-LEAD

ON THE CONTACT TAILS, NICKEL UNDERPLATE

## 346/396 SERIES CARD EDGE CONNECTOR CONTACT CODE 555,556,558,559,560 DIMENSIONS

YOUR CONNECTION TO QUALITY & SERVICE

**EDAC INC** TORONTO, ONTARIO CANADA

THESE DRAWINGS AND SPECIFICATIONS ARE THE PROPERTY OF EDAC INC.,AND SHALL NOT BE REPRODUCED, OR COPIED OR USED AS THE BASIS FOR THE MANUFACTURE OR SALE OF APPARATUS WITHOUT WRITTEN PERMISSION.