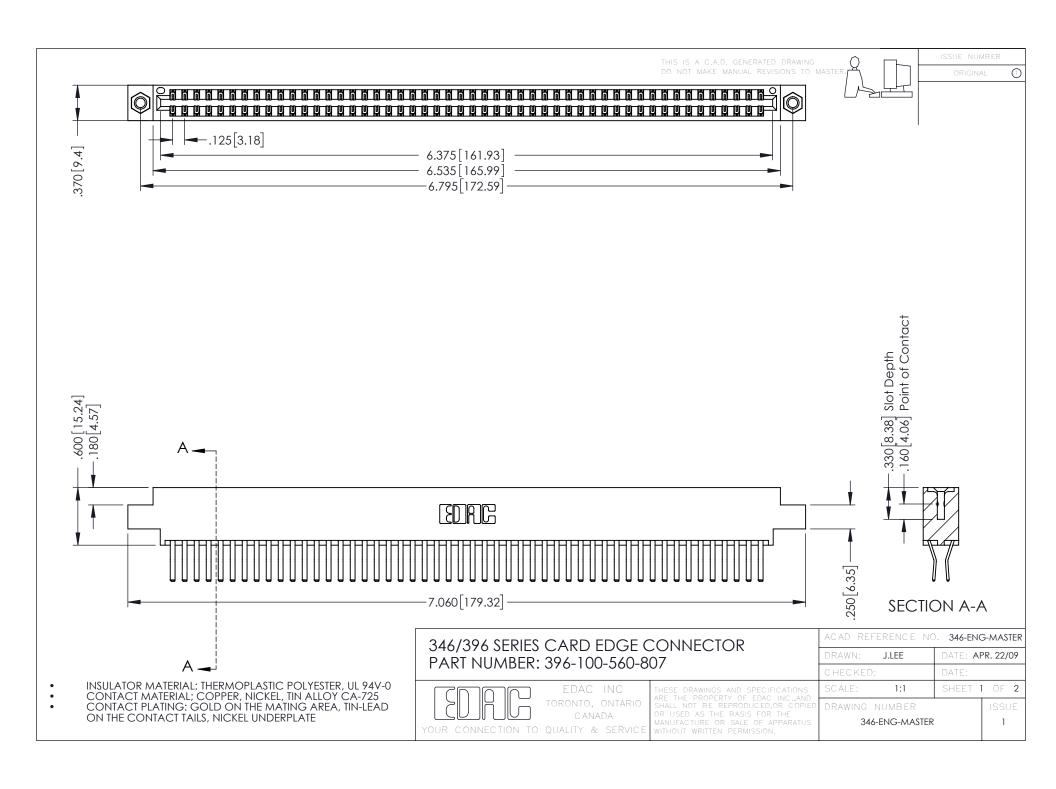

**Contact Code 555** 

**Contact Code 556** 

INSULATOR MATERIAL: THERMOPLASTIC POLYESTER, UL 94V-0 CONTACT MATERIAL; COPPER, NICKEL, TIN ALLOY CA-725

CONTACT PLATING: GOLD ON THE MATING AREA, TIN-LEAD ON THE CONTACT TAILS, NICKEL UNDERPLATE

## 346/396 SERIES CARD EDGE CONNECTOR CONTACT CODE 555,556,558,559,560 DIMENSIONS

YOUR CONNECTION TO QUALITY & SERVICE

|   | ACAD REFERENCE NO. 346-ENG-MASTER |                  |
|---|-----------------------------------|------------------|
|   | DRAWN: J.LEE                      | DATE: APR. 22/09 |
|   | CHECKED:                          | DATE:            |
|   | SCALE: 1:1                        | SHEET 2 OF 2     |
| D | DRAWING NUMBER                    | ISSUE            |

346-ENG-MASTER