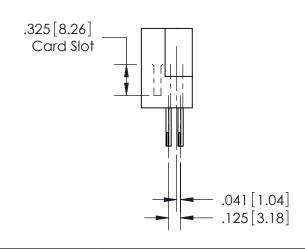

## See Accompanying Pages for:Features and Specifications

.100[2.54] -.200 [5.08]

> 408/424 Series High Reliability Interlock Connector PART NUMBER: 408-029-503-222

YOUR CONNECTION TO QUALITY & SERVICE

**EDAC INC** TORONTO, ONTARIO CANADA