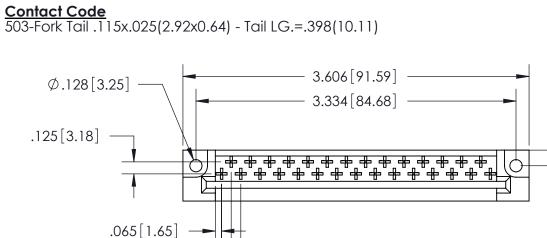

## See Accompanying Pages for:Features and Specifications

.100[2.54] -.200 [5.08]

> 408/424 Series High Reliability Interlock Connector PART NUMBER: 408-029-503-222

YOUR CONNECTION TO QUALITY & SERVICE

**EDAC INC** TORONTO, ONTARIO CANADA