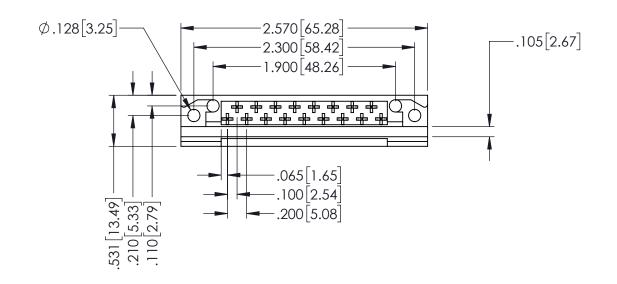

THIS IS A C.A.D. GENERATED DRAWING DO NOT MAKE MANUAL REVISIONS TO MASTER.

|  | 408/424 Series High Reliability Interlock Connector PART NUMBER: 424-017-525-122 |                                                                                                                                                                                                 | ACAD REFERENCE NO. 408-ENG-MASTER |        |          |           |
|--|----------------------------------------------------------------------------------|-------------------------------------------------------------------------------------------------------------------------------------------------------------------------------------------------|-----------------------------------|--------|----------|-----------|
|  |                                                                                  |                                                                                                                                                                                                 | DRAWN:                            | J.LEE  | DATE: SE | PT. 16/09 |
|  |                                                                                  |                                                                                                                                                                                                 | CHECKED:                          |        | DATE:    |           |
|  | TORONTO, ONTARIO CANADA                                                          | THESE DRAWINGS AND SPECIFICATIONS ARE THE PROPERTY OF EDAC INC.,AND SHALL NOT BE REPRODUCED,OR COPIED OR USED AS THE BASIS FOR THE MANUFACTURE OR SALE OF APPARATUS WITHOUT WRITTEN PERMISSION. | SCALE:                            | NTS    | SHEET '  | 1 OF 1    |
|  |                                                                                  |                                                                                                                                                                                                 | DRAWING 1                         | NUMBER |          | ISSUE     |
|  |                                                                                  |                                                                                                                                                                                                 | 408-ENG-MASTER                    |        | ?        | 1         |
|  |                                                                                  |                                                                                                                                                                                                 |                                   |        |          |           |