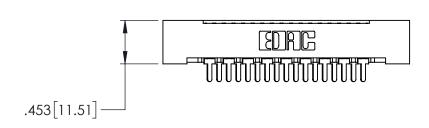

THIS IS A C.A.D. GENERATED DRAWING DO NOT MAKE MANUAL REVISIONS TO MASTER.

|  | 408/424 Series High Reliability Interlock Connector PART NUMBER: 424-017-525-122 |                                                                                                                                                                                                 | ACAD REFERENCE NO. 408-ENG-MASTER |        |          |           |
|--|----------------------------------------------------------------------------------|-------------------------------------------------------------------------------------------------------------------------------------------------------------------------------------------------|-----------------------------------|--------|----------|-----------|
|  |                                                                                  |                                                                                                                                                                                                 | DRAWN:                            | J.LEE  | DATE: SE | PT. 16/09 |
|  |                                                                                  |                                                                                                                                                                                                 | CHECKED:                          |        | DATE:    |           |
|  | TORONTO, ONTARIO CANADA                                                          | THESE DRAWINGS AND SPECIFICATIONS ARE THE PROPERTY OF EDAC INC.,AND SHALL NOT BE REPRODUCED,OR COPIED OR USED AS THE BASIS FOR THE MANUFACTURE OR SALE OF APPARATUS WITHOUT WRITTEN PERMISSION. | SCALE:                            | NTS    | SHEET '  | 1 OF 1    |
|  |                                                                                  |                                                                                                                                                                                                 | DRAWING 1                         | NUMBER |          | ISSUE     |
|  |                                                                                  |                                                                                                                                                                                                 | 408-ENG-MASTER                    |        | ?        | 1         |
|  |                                                                                  |                                                                                                                                                                                                 |                                   |        |          |           |