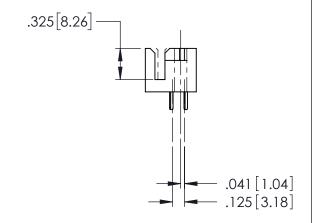

THIS IS A C.A.D. GENERATED DRAWING DO NOT MAKE MANUAL REVISIONS TO MASTER.

|  | 408/424 Series High Reliability Interlock Connector PART NUMBER: 424-017-525-122 |                                                                                                                                                                                                 | ACAD REFERENCE NO. 408-ENG-MASTER |        |          |           |
|--|----------------------------------------------------------------------------------|-------------------------------------------------------------------------------------------------------------------------------------------------------------------------------------------------|-----------------------------------|--------|----------|-----------|
|  |                                                                                  |                                                                                                                                                                                                 | DRAWN:                            | J.LEE  | DATE: SE | PT. 16/09 |
|  |                                                                                  |                                                                                                                                                                                                 | CHECKED:                          |        | DATE:    |           |
|  | TORONTO, ONTARIO CANADA                                                          | THESE DRAWINGS AND SPECIFICATIONS ARE THE PROPERTY OF EDAC INC.,AND SHALL NOT BE REPRODUCED,OR COPIED OR USED AS THE BASIS FOR THE MANUFACTURE OR SALE OF APPARATUS WITHOUT WRITTEN PERMISSION. | SCALE:                            | NTS    | SHEET '  | 1 OF 1    |
|  |                                                                                  |                                                                                                                                                                                                 | DRAWING 1                         | NUMBER |          | ISSUE     |
|  |                                                                                  |                                                                                                                                                                                                 | 408-ENG-MASTER                    |        | ?        | 1         |
|  |                                                                                  |                                                                                                                                                                                                 |                                   |        |          |           |