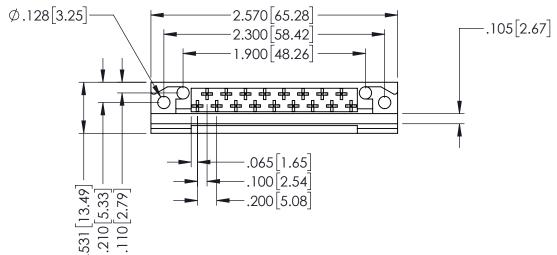

<u>Contact Code</u> 540-Wire Wrap (w/ Wire Hole) .060x.025(1.52x0.64) - Tail LG.=.774(18.90)

THIS IS A C.A.D. GENERATED DRAWING DO NOT MAKE MANUAL REVISIONS TO MASTER.

| 408/424 Series High Reliability Interlock Connector |               |                            |                                                                                                                              | ACAD REFERENCE NO. 408-ENG-MASTER |       |          |            |
|-----------------------------------------------------|---------------|----------------------------|------------------------------------------------------------------------------------------------------------------------------|-----------------------------------|-------|----------|------------|
|                                                     |               |                            |                                                                                                                              | DRAWN:                            | J.LEE | DATE: SE | EPT. 16/09 |
|                                                     |               |                            |                                                                                                                              | CHECKED:                          |       | DATE:    |            |
|                                                     |               | EDAC INC                   | THESE DRAWINGS AND SPECIFICATIONS ARE THE PROPERTY OF EDAC INCAND                                                            | SCALE:                            | NTS   | SHEET    | 1 OF 1     |
|                                                     |               | TORONTO, ONTARIO<br>CANADA | SHALL NOT BE REPRODUCED, OR COPIED OR USED AS THE BASIS FOR THE MANUFACTURE OR SALE OF APPARATUS WITHOUT WRITTEN PERMISSION. | DRAWING NUMBER                    |       | •        | ISSUE      |
| YOUR CON                                            | CONNECTION TO |                            |                                                                                                                              | 408-ENG-MASTER                    |       | R        | 1          |