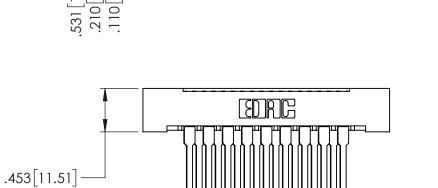

<u>Contact Code</u> 540-Wire Wrap (w/ Wire Hole) .060x.025(1.52x0.64) - Tail LG.=.774(18.90)

THIS IS A C.A.D. GENERATED DRAWING DO NOT MAKE MANUAL REVISIONS TO MASTER.

| 408/424 Series High Reliability Interlock Connector |               |                            |                                                                                                                              | ACAD REFERENCE NO. 408-ENG-MASTER |       |          |            |
|-----------------------------------------------------|---------------|----------------------------|------------------------------------------------------------------------------------------------------------------------------|-----------------------------------|-------|----------|------------|
|                                                     |               |                            |                                                                                                                              | DRAWN:                            | J.LEE | DATE: SE | EPT. 16/09 |
|                                                     |               |                            |                                                                                                                              | CHECKED:                          |       | DATE:    |            |
|                                                     |               | EDAC INC                   | THESE DRAWINGS AND SPECIFICATIONS ARE THE PROPERTY OF EDAC INCAND                                                            | SCALE:                            | NTS   | SHEET    | 1 OF 1     |
|                                                     |               | TORONTO, ONTARIO<br>CANADA | SHALL NOT BE REPRODUCED, OR COPIED OR USED AS THE BASIS FOR THE MANUFACTURE OR SALE OF APPARATUS WITHOUT WRITTEN PERMISSION. | DRAWING NUMBER                    |       | •        | ISSUE      |
| YOUR CON                                            | CONNECTION TO |                            |                                                                                                                              | 408-ENG-MASTER                    |       | R        | 1          |