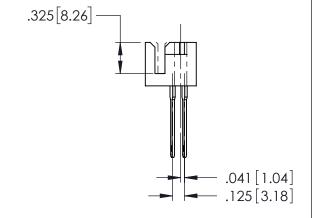

<u>Contact Code</u> 540-Wire Wrap (w/ Wire Hole) .060x.025(1.52x0.64) - Tail LG.=.774(18.90)

THIS IS A C.A.D. GENERATED DRAWING DO NOT MAKE MANUAL REVISIONS TO MASTER.

| 408/424 Series High Reliability Interlock Connector |               |                            |                                                                                                                              | ACAD REFERENCE NO. 408-ENG-MASTER |       |          |            |
|-----------------------------------------------------|---------------|----------------------------|------------------------------------------------------------------------------------------------------------------------------|-----------------------------------|-------|----------|------------|
|                                                     |               |                            |                                                                                                                              | DRAWN:                            | J.LEE | DATE: SE | EPT. 16/09 |
|                                                     |               |                            |                                                                                                                              | CHECKED:                          |       | DATE:    |            |
|                                                     |               | EDAC INC                   | THESE DRAWINGS AND SPECIFICATIONS ARE THE PROPERTY OF EDAC INCAND                                                            | SCALE:                            | NTS   | SHEET    | 1 OF 1     |
|                                                     |               | TORONTO, ONTARIO<br>CANADA | SHALL NOT BE REPRODUCED, OR COPIED OR USED AS THE BASIS FOR THE MANUFACTURE OR SALE OF APPARATUS WITHOUT WRITTEN PERMISSION. | DRAWING NUMBER                    |       | •        | ISSUE      |
| YOUR CON                                            | CONNECTION TO |                            |                                                                                                                              | 408-ENG-MASTER                    |       | R        | 1          |