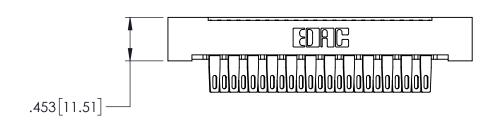

<u>Contact Code</u> 500-Wire Hole .115x.025(2.92x0.64) - Tail LG.=.326(8.28)

THIS IS A C.A.D. GENERATED DRAWING DO NOT MAKE MANUAL REVISIONS TO MASTER.

| 408/424 Series High Reliability Interlock Connector PART NUMBER: 424-023-500-122 |                                                                                                                                                                                                 | ACAD REFERENCE NO. 408-ENG-MASTER |             |          |           |
|----------------------------------------------------------------------------------|-------------------------------------------------------------------------------------------------------------------------------------------------------------------------------------------------|-----------------------------------|-------------|----------|-----------|
|                                                                                  |                                                                                                                                                                                                 | DRAWN:                            | J.LEE       | DATE: SE | PT. 16/09 |
|                                                                                  |                                                                                                                                                                                                 | CHECKED:                          |             | DATE:    |           |
| TORONTO, ONTARIO CANADA                                                          | THESE DRAWINGS AND SPECIFICATIONS ARE THE PROPERTY OF EDAC INC.,AND SHALL NOT BE REPRODUCED,OR COPIED OR USED AS THE BASIS FOR THE MANUFACTURE OR SALE OF APPARATUS WITHOUT WRITTEN PERMISSION. | SCALE:                            | NTS         | SHEET    | 1 OF 1    |
|                                                                                  |                                                                                                                                                                                                 | DRAWING 1                         | NUMBER      |          | ISSUE     |
|                                                                                  |                                                                                                                                                                                                 | 408                               | -ENG-MASTER | 2        | 1         |