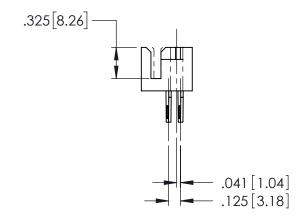

<u>Contact Code</u> 500-Wire Hole .115x.025(2.92x0.64) - Tail LG.=.326(8.28)

THIS IS A C.A.D. GENERATED DRAWING DO NOT MAKE MANUAL REVISIONS TO MASTER.

| 408/424 Series High Reliability Interlock Connector PART NUMBER: 424-023-500-122 |                                                                                                                                                                                                 | ACAD REFERENCE NO. 408-ENG-MASTER |             |          |           |
|----------------------------------------------------------------------------------|-------------------------------------------------------------------------------------------------------------------------------------------------------------------------------------------------|-----------------------------------|-------------|----------|-----------|
|                                                                                  |                                                                                                                                                                                                 | DRAWN:                            | J.LEE       | DATE: SE | PT. 16/09 |
|                                                                                  |                                                                                                                                                                                                 | CHECKED:                          |             | DATE:    |           |
| TORONTO, ONTARIO CANADA                                                          | THESE DRAWINGS AND SPECIFICATIONS ARE THE PROPERTY OF EDAC INC.,AND SHALL NOT BE REPRODUCED,OR COPIED OR USED AS THE BASIS FOR THE MANUFACTURE OR SALE OF APPARATUS WITHOUT WRITTEN PERMISSION. | SCALE:                            | NTS         | SHEET    | 1 OF 1    |
|                                                                                  |                                                                                                                                                                                                 | DRAWING 1                         | NUMBER      |          | ISSUE     |
|                                                                                  |                                                                                                                                                                                                 | 408                               | -ENG-MASTER | 2        | 1         |