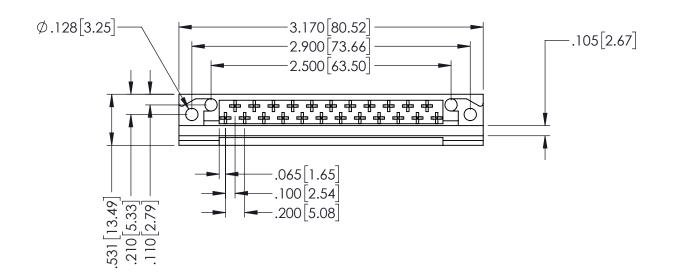

<u>Contact Code</u> 500-Wire Hole .115x.025(2.92x0.64) - Tail LG.=.326(8.28)

THIS IS A C.A.D. GENERATED DRAWING DO NOT MAKE MANUAL REVISIONS TO MASTER.

| 408/424 Series High Reliability Interlock Connector PART NUMBER: 424-023-500-122 |                                                                                                                                                                                                 | ACAD REFERENCE NO. 408-ENG-MASTER |             |          |           |
|----------------------------------------------------------------------------------|-------------------------------------------------------------------------------------------------------------------------------------------------------------------------------------------------|-----------------------------------|-------------|----------|-----------|
|                                                                                  |                                                                                                                                                                                                 | DRAWN:                            | J.LEE       | DATE: SE | PT. 16/09 |
|                                                                                  |                                                                                                                                                                                                 | CHECKED:                          |             | DATE:    |           |
| TORONTO, ONTARIO CANADA                                                          | THESE DRAWINGS AND SPECIFICATIONS ARE THE PROPERTY OF EDAC INC.,AND SHALL NOT BE REPRODUCED,OR COPIED OR USED AS THE BASIS FOR THE MANUFACTURE OR SALE OF APPARATUS WITHOUT WRITTEN PERMISSION. | SCALE:                            | NTS         | SHEET    | 1 OF 1    |
|                                                                                  |                                                                                                                                                                                                 | DRAWING 1                         | NUMBER      |          | ISSUE     |
|                                                                                  |                                                                                                                                                                                                 | 408                               | -ENG-MASTER | 2        | 1         |