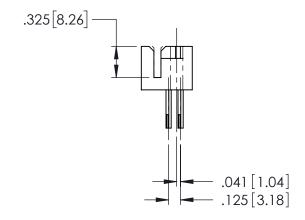

<u>Contact Code</u> 503-Fork Tail .115x.025(2.92x0.64) - Tail LG.=.398(10.11) THIS IS A C.A.D. GENERATED DRAWING DO NOT MAKE MANUAL REVISIONS TO MASTER.

ORICINIAL

|  | 408/424 Series High Reliability Interlock Connector PART NUMBER: 424-023-503-112 |                                                                                                                                                                                                 | ACAD REFERENCE NO. 408-ENG-MASTER |              |          |           |
|--|----------------------------------------------------------------------------------|-------------------------------------------------------------------------------------------------------------------------------------------------------------------------------------------------|-----------------------------------|--------------|----------|-----------|
|  |                                                                                  |                                                                                                                                                                                                 | DRAWN:                            | J.LEE        | DATE: SE | PT. 16/09 |
|  |                                                                                  |                                                                                                                                                                                                 | CHECKED:                          |              | DATE:    |           |
|  | TORONTO, ONTARIO                                                                 | THESE DRAWINGS AND SPECIFICATIONS ARE THE PROPERTY OF EDAC INC.,AND SHALL NOT BE REPRODUCED,OR COPIED OR USED AS THE BASIS FOR THE MANUFACTURE OR SALE OF APPARATUS WITHOUT WRITTEN PERMISSION. | SCALE:                            | NTS          | SHEET '  | 1 OF 1    |
|  |                                                                                  |                                                                                                                                                                                                 | DRAWING I                         | NUMBER       |          | ISSUE     |
|  |                                                                                  |                                                                                                                                                                                                 | 408                               | 8-ENG-MASTER | 2        | 1         |