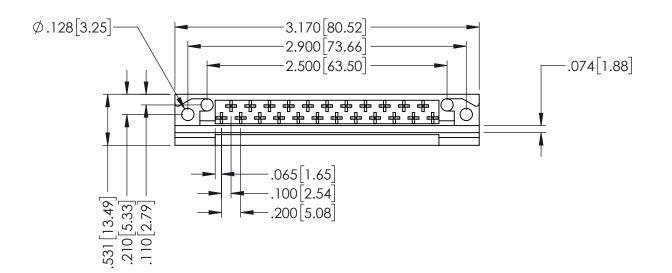

<u>Contact Code</u> 503-Fork Tail .115x.025(2.92x0.64) - Tail LG.=.398(10.11) THIS IS A C.A.D. GENERATED DRAWING DO NOT MAKE MANUAL REVISIONS TO MASTER.

ORICINIAL

|  | 408/424 Series High Reliability Interlock Connector PART NUMBER: 424-023-503-112 |                                                                                                                                                                                                 | ACAD REFERENCE NO. 408-ENG-MASTER |              |          |           |
|--|----------------------------------------------------------------------------------|-------------------------------------------------------------------------------------------------------------------------------------------------------------------------------------------------|-----------------------------------|--------------|----------|-----------|
|  |                                                                                  |                                                                                                                                                                                                 | DRAWN:                            | J.LEE        | DATE: SE | PT. 16/09 |
|  |                                                                                  |                                                                                                                                                                                                 | CHECKED:                          |              | DATE:    |           |
|  | TORONTO, ONTARIO                                                                 | THESE DRAWINGS AND SPECIFICATIONS ARE THE PROPERTY OF EDAC INC.,AND SHALL NOT BE REPRODUCED,OR COPIED OR USED AS THE BASIS FOR THE MANUFACTURE OR SALE OF APPARATUS WITHOUT WRITTEN PERMISSION. | SCALE:                            | NTS          | SHEET '  | 1 OF 1    |
|  |                                                                                  |                                                                                                                                                                                                 | DRAWING I                         | NUMBER       |          | ISSUE     |
|  |                                                                                  |                                                                                                                                                                                                 | 408                               | 8-ENG-MASTER | 2        | 1         |