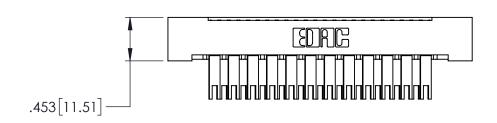

<u>Contact Code</u> 503-Fork Tail .115x.025(2.92x0.64) - Tail LG.=.398(10.11) THIS IS A C.A.D. GENERATED DRAWING DO NOT MAKE MANUAL REVISIONS TO MASTER.

ORICINIAL

|  | 408/424 Series High Reliability Interlock Connector PART NUMBER: 424-023-503-112 |                                                                                                                                                                                                 | ACAD REFERENCE NO. 408-ENG-MASTER |              |          |           |
|--|----------------------------------------------------------------------------------|-------------------------------------------------------------------------------------------------------------------------------------------------------------------------------------------------|-----------------------------------|--------------|----------|-----------|
|  |                                                                                  |                                                                                                                                                                                                 | DRAWN:                            | J.LEE        | DATE: SE | PT. 16/09 |
|  |                                                                                  |                                                                                                                                                                                                 | CHECKED:                          |              | DATE:    |           |
|  | TORONTO, ONTARIO                                                                 | THESE DRAWINGS AND SPECIFICATIONS ARE THE PROPERTY OF EDAC INC.,AND SHALL NOT BE REPRODUCED,OR COPIED OR USED AS THE BASIS FOR THE MANUFACTURE OR SALE OF APPARATUS WITHOUT WRITTEN PERMISSION. | SCALE:                            | NTS          | SHEET '  | 1 OF 1    |
|  |                                                                                  |                                                                                                                                                                                                 | DRAWING I                         | NUMBER       |          | ISSUE     |
|  |                                                                                  |                                                                                                                                                                                                 | 408                               | 8-ENG-MASTER | 2        | 1         |