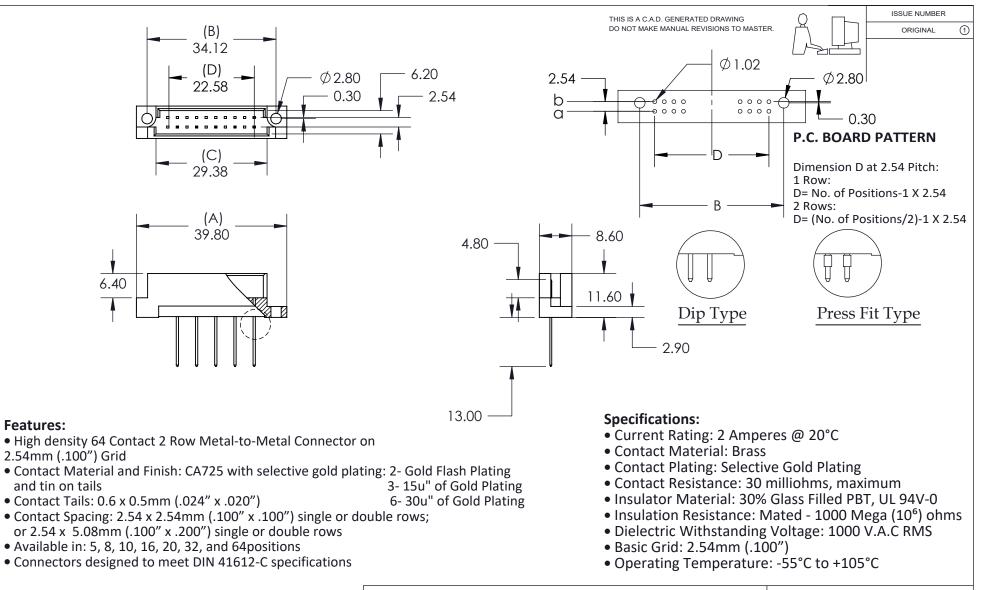

|  |                                      | 461 Series Metal-To-Metal Plug DIN Connector<br>PART NUMBER: 461-105-640-121 |                                                                                                                                                                                                                | ACAD REFERENCE NO.<br>DRAWN:R.STA.MONICA |     | 461 -ENG-MASTER<br>DATE: JUL.20/10 |        |
|--|--------------------------------------|------------------------------------------------------------------------------|----------------------------------------------------------------------------------------------------------------------------------------------------------------------------------------------------------------|------------------------------------------|-----|------------------------------------|--------|
|  | THIS SERIES FULLY CONFORMS TO THE    | 17 KT 100 KDEK. 401-100-040-121                                              |                                                                                                                                                                                                                | CHECKED: DA                              |     | DATE:                              |        |
|  |                                      |                                                                              | THESE DRAWINGS AND SPECIFICATIONS<br>ARE THE PROPERTY OF EDAC INC.,AND<br>SHALL NOT BE REPRODUCED,OR COPIED<br>OR USED AS THE BASIS FOR THE<br>MANUFACTURE OR SALE OF APPARATUS<br>WITHOUT WRITTEN PERMISSION. | SCALE:                                   | NTS | SHEET 1                            | 1 OF 1 |
|  | EUROPEAN UNION DIRECTIVES 2002/95/EC |                                                                              |                                                                                                                                                                                                                | DRAWING NUMBER                           |     |                                    | ISSUE  |
|  | AND 2002/96/EC FOR RoHS COMPLIANCY   | YOUR CONNECTION TO QUALITY & SERVICE                                         |                                                                                                                                                                                                                | 461 -ENG-MASTER                          |     | R                                  | 1      |