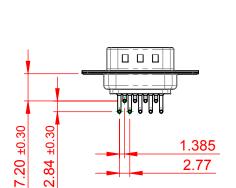

.XXX ±0.10

THIS IS A C.A.D. GENERATED DRAWING DO NOT MAKE MANUAL REVISIONS TO MASTER.

ISSUE NUMBER
ORIGINAL 1

NOTES:

MATERIAL:

HOUSING: PA6T, UL94V-0

 ${\sf SHELL:} \quad {\sf STEEL}, \, {\sf Sn} \, \, {\sf or} \, \, {\sf Ni} \, \, {\sf PLATED}$ 

CONTACT: PRECISION MACHINED COPPER ALLOY SEE ORDERING GUIDE FOR CONTACT PLATING

OPERATING TEMPERATURE: -55°C ~ 125°C

CURRENT RATING: 5A PER CONTACT CONTACT RESISTANCE:  $10m\Omega$  MAX. INSULATOR RESISTANCE:  $5000M\Omega$  min.

**DIELECTRIC** 

WITHSTANDING VOLTAGE: 1000V AC rms

| •                                                                     |                                                                                                                                                                                                 |                                 |                    |       |
|-----------------------------------------------------------------------|-------------------------------------------------------------------------------------------------------------------------------------------------------------------------------------------------|---------------------------------|--------------------|-------|
| 621M SERIES D-SUB CONNECTOR                                           |                                                                                                                                                                                                 | SW REFERENCE NO.: 621M ASSEMBLY |                    |       |
|                                                                       |                                                                                                                                                                                                 | DRAWN: C.B                      | DATE: AUG. 01/2018 |       |
|                                                                       |                                                                                                                                                                                                 | CHECKED:                        | DATE:              |       |
| EDAC INC TORONTO, ONTARIO CANADA YOUR CONNECTION TO QUALITY & SERVICE | THESE DRAWINGS AND SPECIFICATIONS ARE THE PROPERTY OF EDAC INC.,AND SHALL NOT BE REPRODUCED,OR COPIED OR USED AS THE BASIS FOR THE MANUFACTURE OR SALE OF APPARATUS WITHOUT WRITTEN PERMISSION. | SCALE: 1:1                      | SHEET 1 OF         | 1     |
|                                                                       |                                                                                                                                                                                                 | DRAWING NUMBER: 621-M09         | -260-BT1           | ISSUE |
|                                                                       |                                                                                                                                                                                                 | PART NUMBER: 621-M09            | -260-BT1           | 1     |