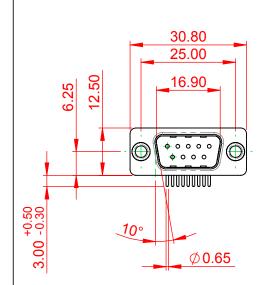

.XXX ±0.10

THIS IS A C.A.D. GENERATED DRAWING DO NOT MAKE MANUAL REVISIONS TO MASTER.

ISSUE NUMBER
ORIGINAL 1

NOTES:

MATERIAL:

HOUSING: PA6T, UL94V-0

 ${\sf SHELL:} \quad {\sf STEEL}, \, {\sf Sn} \, \, {\sf or} \, \, {\sf Ni} \, \, {\sf PLATED}$ 

CONTACT: PRECISION MACHINED COPPER ALLOY SEE ORDERING GUIDE FOR CONTACT PLATING

OPERATING TEMPERATURE: -55°C ~ 125°C

CURRENT RATING: 5A PER CONTACT CONTACT RESISTANCE:  $10m\Omega$  MAX. INSULATOR RESISTANCE:  $5000M\Omega$  min.

**DIELECTRIC** 

WITHSTANDING VOLTAGE: 1000V AC rms

| •                                                                     |                                                                                                                                                                                                 |                                 |                    |       |
|-----------------------------------------------------------------------|-------------------------------------------------------------------------------------------------------------------------------------------------------------------------------------------------|---------------------------------|--------------------|-------|
| 621M SERIES D-SUB CONNECTOR                                           |                                                                                                                                                                                                 | SW REFERENCE NO.: 621M ASSEMBLY |                    |       |
|                                                                       |                                                                                                                                                                                                 | DRAWN: C.B                      | DATE: AUG. 01/2018 |       |
|                                                                       |                                                                                                                                                                                                 | CHECKED:                        | DATE:              |       |
| EDAC INC TORONTO, ONTARIO CANADA YOUR CONNECTION TO QUALITY & SERVICE | THESE DRAWINGS AND SPECIFICATIONS ARE THE PROPERTY OF EDAC INC.,AND SHALL NOT BE REPRODUCED,OR COPIED OR USED AS THE BASIS FOR THE MANUFACTURE OR SALE OF APPARATUS WITHOUT WRITTEN PERMISSION. | SCALE: 1:1                      | SHEET 1 OF         | 1     |
|                                                                       |                                                                                                                                                                                                 | DRAWING NUMBER: 621-M09         | -260-BT1           | ISSUE |
|                                                                       |                                                                                                                                                                                                 | PART NUMBER: 621-M09            | -260-BT1           | 1     |