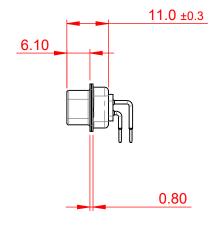

.XXX ±0.10

THIS IS A C.A.D. GENERATED DRAWING DO NOT MAKE MANUAL REVISIONS TO MASTER.

ISSUE NUMBER
ORIGINAL 1

NOTES:

MATERIAL:

HOUSING: PA6T, UL94V-0

 ${\sf SHELL:} \quad {\sf STEEL}, \, {\sf Sn} \, \, {\sf or} \, \, {\sf Ni} \, \, {\sf PLATED}$ 

CONTACT: PRECISION MACHINED COPPER ALLOY SEE ORDERING GUIDE FOR CONTACT PLATING

OPERATING TEMPERATURE: -55°C ~ 125°C

CURRENT RATING: 5A PER CONTACT CONTACT RESISTANCE:  $10m\Omega$  MAX. INSULATOR RESISTANCE:  $5000M\Omega$  min.

**DIELECTRIC** 

WITHSTANDING VOLTAGE: 1000V AC rms

| •                                                                     |                                                                                                                                                                                                 |                                 |                    |       |
|-----------------------------------------------------------------------|-------------------------------------------------------------------------------------------------------------------------------------------------------------------------------------------------|---------------------------------|--------------------|-------|
| 621M SERIES D-SUB CONNECTOR                                           |                                                                                                                                                                                                 | SW REFERENCE NO.: 621M ASSEMBLY |                    |       |
|                                                                       |                                                                                                                                                                                                 | DRAWN: C.B                      | DATE: AUG. 01/2018 |       |
|                                                                       |                                                                                                                                                                                                 | CHECKED:                        | DATE:              |       |
| EDAC INC TORONTO, ONTARIO CANADA YOUR CONNECTION TO QUALITY & SERVICE | THESE DRAWINGS AND SPECIFICATIONS ARE THE PROPERTY OF EDAC INC.,AND SHALL NOT BE REPRODUCED,OR COPIED OR USED AS THE BASIS FOR THE MANUFACTURE OR SALE OF APPARATUS WITHOUT WRITTEN PERMISSION. | SCALE: 1:1                      | SHEET 1 OF         | 1     |
|                                                                       |                                                                                                                                                                                                 | DRAWING NUMBER: 621-M09         | -260-BT1           | ISSUE |
|                                                                       |                                                                                                                                                                                                 | PART NUMBER: 621-M09            | -260-BT1           | 1     |