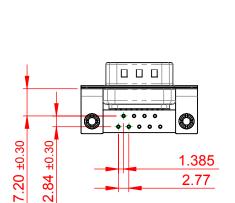

## NOTES:

MATERIAL:

HOUSING: PA6T, UL94V-0 SHELL: STEEL, Sn or Ni PLATED

CONTACT: PRECISION MACHINED COPPER ALLOY SEE ORDERING GUIDE FOR CONTACT PLATING

OPERATING TEMPERATURE: -55°C ~ 125°C

CURRENT RATING: 5A PER CONTACT CONTACT RESISTANCE:  $10m\Omega$  MAX. INSULATOR RESISTANCE:  $5000M\Omega$  min.

**DIELECTRIC** 

WITHSTANDING VOLTAGE: 1000V AC rms

|                                      | SW REFERENCE NO.: 621M ASSEMBLY                                                                                                                                                                 |                         |                    |       |
|--------------------------------------|-------------------------------------------------------------------------------------------------------------------------------------------------------------------------------------------------|-------------------------|--------------------|-------|
| 621M SERIES D-SUB CONNECTOR          |                                                                                                                                                                                                 | DRAWN: C.B              | DATE: AUG. 01/2018 |       |
|                                      |                                                                                                                                                                                                 | CHECKED:                | DATE:              |       |
| EDAC INC                             | THESE DRAWINGS AND SPECIFICATIONS ARE THE PROPERTY OF EDAC INC.,AND SHALL NOT BE REPRODUCED,OR COPIED OR USED AS THE BASIS FOR THE MANUFACTURE OR SALE OF APPARATUS WITHOUT WRITTEN PERMISSION. | SCALE: 1:1              | SHEET 1 OF         | 1     |
| TORONTO, ONTARIO CANADA              |                                                                                                                                                                                                 | DRAWING NUMBER: 621-M09 | -260-BT3           | ISSUE |
| YOUR CONNECTION TO QUALITY & SERVICE |                                                                                                                                                                                                 | PART NUMBER: 621-M09    | -260-BT3           | 1     |