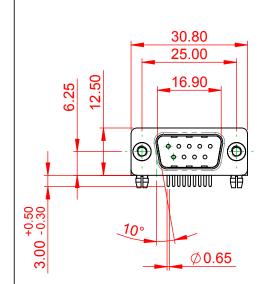

## NOTES:

MATERIAL:

HOUSING: PA6T, UL94V-0 SHELL: STEEL, Sn or Ni PLATED

CONTACT: PRECISION MACHINED COPPER ALLOY SEE ORDERING GUIDE FOR CONTACT PLATING

OPERATING TEMPERATURE: -55°C ~ 125°C

CURRENT RATING: 5A PER CONTACT CONTACT RESISTANCE:  $10m\Omega$  MAX. INSULATOR RESISTANCE:  $5000M\Omega$  min.

**DIELECTRIC** 

WITHSTANDING VOLTAGE: 1000V AC rms

|                                      | SW REFERENCE NO.: 621M ASSEMBLY                                                                                                                                                                 |                         |                    |       |
|--------------------------------------|-------------------------------------------------------------------------------------------------------------------------------------------------------------------------------------------------|-------------------------|--------------------|-------|
| 621M SERIES D-SUB CONNECTOR          |                                                                                                                                                                                                 | DRAWN: C.B              | DATE: AUG. 01/2018 |       |
|                                      |                                                                                                                                                                                                 | CHECKED:                | DATE:              |       |
| EDAC INC                             | THESE DRAWINGS AND SPECIFICATIONS ARE THE PROPERTY OF EDAC INC.,AND SHALL NOT BE REPRODUCED,OR COPIED OR USED AS THE BASIS FOR THE MANUFACTURE OR SALE OF APPARATUS WITHOUT WRITTEN PERMISSION. | SCALE: 1:1              | SHEET 1 OF         | 1     |
| TORONTO, ONTARIO CANADA              |                                                                                                                                                                                                 | DRAWING NUMBER: 621-M09 | -260-BT3           | ISSUE |
| YOUR CONNECTION TO QUALITY & SERVICE |                                                                                                                                                                                                 | PART NUMBER: 621-M09    | -260-BT3           | 1     |