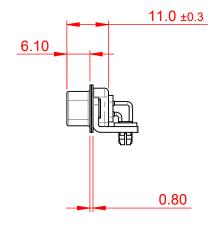

## NOTES:

MATERIAL:

HOUSING: PA6T, UL94V-0 SHELL: STEEL, Sn or Ni PLATED

CONTACT: PRECISION MACHINED COPPER ALLOY SEE ORDERING GUIDE FOR CONTACT PLATING

OPERATING TEMPERATURE: -55°C ~ 125°C

CURRENT RATING: 5A PER CONTACT CONTACT RESISTANCE:  $10m\Omega$  MAX. INSULATOR RESISTANCE:  $5000M\Omega$  min.

**DIELECTRIC** 

WITHSTANDING VOLTAGE: 1000V AC rms

|                                      | SW REFERENCE NO.: 621M ASSEMBLY                                                                                                                                                                 |                         |                    |       |
|--------------------------------------|-------------------------------------------------------------------------------------------------------------------------------------------------------------------------------------------------|-------------------------|--------------------|-------|
| 621M SERIES D-SUB CONNECTOR          |                                                                                                                                                                                                 | DRAWN: C.B              | DATE: AUG. 01/2018 |       |
|                                      |                                                                                                                                                                                                 | CHECKED:                | DATE:              |       |
| EDAC INC                             | THESE DRAWINGS AND SPECIFICATIONS ARE THE PROPERTY OF EDAC INC.,AND SHALL NOT BE REPRODUCED,OR COPIED OR USED AS THE BASIS FOR THE MANUFACTURE OR SALE OF APPARATUS WITHOUT WRITTEN PERMISSION. | SCALE: 1:1              | SHEET 1 OF         | 1     |
| TORONTO, ONTARIO CANADA              |                                                                                                                                                                                                 | DRAWING NUMBER: 621-M09 | -260-BT3           | ISSUE |
| YOUR CONNECTION TO QUALITY & SERVICE |                                                                                                                                                                                                 | PART NUMBER: 621-M09    | -260-BT3           | 1     |