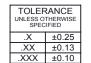

THIS IS A C.A.D. GENERATED DRAWING DO NOT MAKE MANUAL REVISIONS TO MASTER.



**ISSUE NUMBER** ORIGINAL (1)



NOTES:

MATERIAL: HOUSING: PA6T, UL94V-0 SHELL: STEEL, Sn or Ni PLATED CONTACT: PRECISION MACHINED COPPER ALLOY SEE ORDERING GUIDE FOR CONTACT PLATING

OPERATING TEMPERATURE: -55°C ~ 125°C

CURRENT RATING: 5A PER CONTACT CONTACT RESISTANCE: 10mQ MAX. INSULATOR RESISTANCE: 5000MΩ min. DIELECTRIC WITHSTANDING VOLTAGE: 1000V AC rms

|                                       | SW REFERENCE NO.: 621M ASSEMBLY