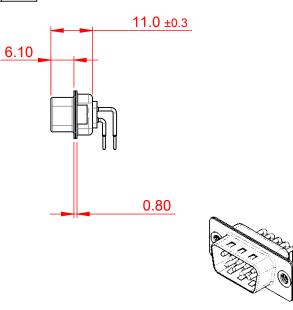

THIS IS A C.A.D. GENERATED DRAWING DO NOT MAKE MANUAL REVISIONS TO MASTER.

**ISSUE NUMBER** ORIGINAL (1)

NOTES:

MATERIAL: HOUSING: PA6T, UL94V-0 SHELL: STEEL, Sn or Ni PLATED CONTACT: PRECISION MACHINED COPPER ALLOY SEE ORDERING GUIDE FOR CONTACT PLATING

OPERATING TEMPERATURE: -55°C ~ 125°C

CURRENT RATING: 5A PER CONTACT CONTACT RESISTANCE: 10mQ MAX. INSULATOR RESISTANCE: 5000MΩ min. DIELECTRIC WITHSTANDING VOLTAGE: 1000V AC rms

|                                       | SW REFERENCE NO.: 621M ASSEMBLY                                                                                                                                                                                                                                                                                                                                                                                                                                                                                                                                                                                                                                                                                                                                                                                                                                                                                                                                                                                                                                                                                                                                                                                                                                                                                                                                                                                                                                                                                                                                                                                                                                                                                                                                                                                                                                                                                                                                                                                                                                                                                                |                                    |            |       |
|---------------------------------------|--------------------------------------------------------------------------------------------------------------------------------------------------------------------------------------------------------------------------------------------------------------------------------------------------------------------------------------------------------------------------------------------------------------------------------------------------------------------------------------------------------------------------------------------------------------------------------------------------------------------------------------------------------------------------------------------------------------------------------------------------------------------------------------------------------------------------------------------------------------------------------------------------------------------------------------------------------------------------------------------------------------------------------------------------------------------------------------------------------------------------------------------------------------------------------------------------------------------------------------------------------------------------------------------------------------------------------------------------------------------------------------------------------------------------------------------------------------------------------------------------------------------------------------------------------------------------------------------------------------------------------------------------------------------------------------------------------------------------------------------------------------------------------------------------------------------------------------------------------------------------------------------------------------------------------------------------------------------------------------------------------------------------------------------------------------------------------------------------------------------------------|------------------------------------|------------|-------|
| 621M SERIES D-SUB                     | DRAWN: C.B                                                                                                                                                                                                                                                                                                                                                                                                                                                                                                                                                                                                                                                                                                                                                                                                                                                                                                                                                                                                                                                                                                                                                                                                                                                                                                                                                                                                                                                                                                                                                                                                                                                                                                                                                                                                                                                                                                                                                                                                                                                                                                                     | DATE: AUG. 01/20                   | )18        |       |
|                                       |                                                                                                                                                                                                                                                                                                                                                                                                                                                                                                                                                                                                                                                                                                                                                                                                                                                                                                                                                                                                                                                                                                                                                                                                                                                                                                                                                                                                                                                                                                                                                                                                                                                                                                                                                                                                                                                                                                                                                                                                                                                                                                                                | CHECKED:                           | DATE:      |       |
| EDAC INC                              | THESE DRAWINGS AND SPECIFICATIONS<br>ARE THE PROPERTY OF EDAC INCAND                                                                                                                                                                                                                                                                                                                                                                                                                                                                                                                                                                                                                                                                                                                                                                                                                                                                                                                                                                                                                                                                                                                                                                                                                                                                                                                                                                                                                                                                                                                                                                                                                                                                                                                                                                                                                                                                                                                                                                                                                                                           | SCALE: 1:1                         | SHEET 1 OF | 1     |
| EDACINC<br>TORONTO, ONTARIO<br>CANADA | CANADA CANADA GRADULA CANADA C | DRAWING NUMBER: 621-M09-260-WT2 IS |            | ISSUE |
|                                       |                                                                                                                                                                                                                                                                                                                                                                                                                                                                                                                                                                                                                                                                                                                                                                                                                                                                                                                                                                                                                                                                                                                                                                                                                                                                                                                                                                                                                                                                                                                                                                                                                                                                                                                                                                                                                                                                                                                                                                                                                                                                                                                                | PART NUMBER: 621-M09               | -260-WT2   | 1     |