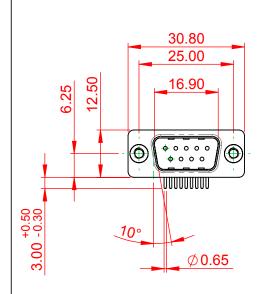

THIS IS A C.A.D. GENERATED DRAWING DO NOT MAKE MANUAL REVISIONS TO MASTER.

**ISSUE NUMBER** ORIGINAL (1)

NOTES:

MATERIAL: HOUSING: PA6T, UL94V-0 SHELL: STEEL, Sn or Ni PLATED CONTACT: PRECISION MACHINED COPPER ALLOY SEE ORDERING GUIDE FOR CONTACT PLATING

OPERATING TEMPERATURE: -55°C ~ 125°C

CURRENT RATING: 5A PER CONTACT CONTACT RESISTANCE: 10mQ MAX. INSULATOR RESISTANCE: 5000MΩ min. DIELECTRIC WITHSTANDING VOLTAGE: 1000V AC rms

|                                       | SW REFERENCE NO.: 621M ASSEMBLY                                                                                                                                                                                                                                                                                                                                                                                                                                                                                                                                                                                                                                                                                                                                                                                                                                                                                                                                                                                                                                                                                                                                                                                                                                                                                                                                                                                                                                                                                                                                                                                                                                                                                                                                                                                                                                                                                                                                                                                                                                                                                                |                                    |            |       |
|---------------------------------------|--------------------------------------------------------------------------------------------------------------------------------------------------------------------------------------------------------------------------------------------------------------------------------------------------------------------------------------------------------------------------------------------------------------------------------------------------------------------------------------------------------------------------------------------------------------------------------------------------------------------------------------------------------------------------------------------------------------------------------------------------------------------------------------------------------------------------------------------------------------------------------------------------------------------------------------------------------------------------------------------------------------------------------------------------------------------------------------------------------------------------------------------------------------------------------------------------------------------------------------------------------------------------------------------------------------------------------------------------------------------------------------------------------------------------------------------------------------------------------------------------------------------------------------------------------------------------------------------------------------------------------------------------------------------------------------------------------------------------------------------------------------------------------------------------------------------------------------------------------------------------------------------------------------------------------------------------------------------------------------------------------------------------------------------------------------------------------------------------------------------------------|------------------------------------|------------|-------|
| 621M SERIES D-SUB                     | DRAWN: C.B                                                                                                                                                                                                                                                                                                                                                                                                                                                                                                                                                                                                                                                                                                                                                                                                                                                                                                                                                                                                                                                                                                                                                                                                                                                                                                                                                                                                                                                                                                                                                                                                                                                                                                                                                                                                                                                                                                                                                                                                                                                                                                                     | DATE: AUG. 01/20                   | )18        |       |
|                                       |                                                                                                                                                                                                                                                                                                                                                                                                                                                                                                                                                                                                                                                                                                                                                                                                                                                                                                                                                                                                                                                                                                                                                                                                                                                                                                                                                                                                                                                                                                                                                                                                                                                                                                                                                                                                                                                                                                                                                                                                                                                                                                                                | CHECKED:                           | DATE:      |       |
| EDAC INC                              | THESE DRAWINGS AND SPECIFICATIONS<br>ARE THE PROPERTY OF EDAC INCAND                                                                                                                                                                                                                                                                                                                                                                                                                                                                                                                                                                                                                                                                                                                                                                                                                                                                                                                                                                                                                                                                                                                                                                                                                                                                                                                                                                                                                                                                                                                                                                                                                                                                                                                                                                                                                                                                                                                                                                                                                                                           | SCALE: 1:1                         | SHEET 1 OF | 1     |
| EDACINC<br>TORONTO, ONTARIO<br>CANADA | CANADA CANADA GRADULA CANADA C | DRAWING NUMBER: 621-M09-260-WT2 IS |            | ISSUE |
|                                       |                                                                                                                                                                                                                                                                                                                                                                                                                                                                                                                                                                                                                                                                                                                                                                                                                                                                                                                                                                                                                                                                                                                                                                                                                                                                                                                                                                                                                                                                                                                                                                                                                                                                                                                                                                                                                                                                                                                                                                                                                                                                                                                                | PART NUMBER: 621-M09               | -260-WT2   | 1     |

THIS SERIES FULLY CONFORMS TO THE EUROPEAN UNION DIRECTIVES 2011/65/EU FOR RoHS COMPLIANCY.

| SW REFERENCE NO.: 621M ASSEMBLY |                    |  |  |  |  |
|---------------------------------|--------------------|--|--|--|--|
| DRAWN: C.B                      | DATE: AUG. 01/2018 |  |  |  |  |
| CHECKED:                        | DATE:              |  |  |  |  |
| SCALE: 1:1                      | SHEET 1 OF 1       |  |  |  |  |
| DRAWING NUMBER: 621-M09         | 9-260-WT2 ISSUE    |  |  |  |  |
| PART NUMBER: 621-M0             | 9-260-WT2 1        |  |  |  |  |
|                                 | · · · · ·          |  |  |  |  |