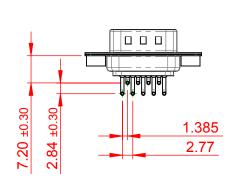

THIS IS A C.A.D. GENERATED DRAWING DO NOT MAKE MANUAL REVISIONS TO MASTER.

**ISSUE NUMBER** ORIGINAL (1)

NOTES:

MATERIAL: HOUSING: PA6T, UL94V-0 SHELL: STEEL, Sn or Ni PLATED CONTACT: PRECISION MACHINED COPPER ALLOY SEE ORDERING GUIDE FOR CONTACT PLATING

OPERATING TEMPERATURE: -55°C ~ 125°C

CURRENT RATING: 5A PER CONTACT CONTACT RESISTANCE: 10mQ MAX. INSULATOR RESISTANCE: 5000MΩ min. DIELECTRIC WITHSTANDING VOLTAGE: 1000V AC rms

|                                       | SW REFERENCE NO.: 621M ASSEMBLY                                                                                                                                                                                                                                                                                                                                                                                                                                                                                                                                                                                                                                                                                                                                                                                                                                                                                                                                                                                                                                                                                                                                                                                                                                                                                                                                                                                                                                                                                                                                                                                                                                                                                                                                                                                                                                                                                                                                                                                                                                                                                                |                                    |            |       |
|---------------------------------------|--------------------------------------------------------------------------------------------------------------------------------------------------------------------------------------------------------------------------------------------------------------------------------------------------------------------------------------------------------------------------------------------------------------------------------------------------------------------------------------------------------------------------------------------------------------------------------------------------------------------------------------------------------------------------------------------------------------------------------------------------------------------------------------------------------------------------------------------------------------------------------------------------------------------------------------------------------------------------------------------------------------------------------------------------------------------------------------------------------------------------------------------------------------------------------------------------------------------------------------------------------------------------------------------------------------------------------------------------------------------------------------------------------------------------------------------------------------------------------------------------------------------------------------------------------------------------------------------------------------------------------------------------------------------------------------------------------------------------------------------------------------------------------------------------------------------------------------------------------------------------------------------------------------------------------------------------------------------------------------------------------------------------------------------------------------------------------------------------------------------------------|------------------------------------|------------|-------|
| 621M SERIES D-SUB                     | DRAWN: C.B                                                                                                                                                                                                                                                                                                                                                                                                                                                                                                                                                                                                                                                                                                                                                                                                                                                                                                                                                                                                                                                                                                                                                                                                                                                                                                                                                                                                                                                                                                                                                                                                                                                                                                                                                                                                                                                                                                                                                                                                                                                                                                                     | DATE: AUG. 01/20                   | )18        |       |
|                                       |                                                                                                                                                                                                                                                                                                                                                                                                                                                                                                                                                                                                                                                                                                                                                                                                                                                                                                                                                                                                                                                                                                                                                                                                                                                                                                                                                                                                                                                                                                                                                                                                                                                                                                                                                                                                                                                                                                                                                                                                                                                                                                                                | CHECKED:                           | DATE:      |       |
| EDAC INC                              | THESE DRAWINGS AND SPECIFICATIONS<br>ARE THE PROPERTY OF EDAC INCAND                                                                                                                                                                                                                                                                                                                                                                                                                                                                                                                                                                                                                                                                                                                                                                                                                                                                                                                                                                                                                                                                                                                                                                                                                                                                                                                                                                                                                                                                                                                                                                                                                                                                                                                                                                                                                                                                                                                                                                                                                                                           | SCALE: 1:1                         | SHEET 1 OF | 1     |
| EDACINC<br>TORONTO, ONTARIO<br>CANADA | CANADA CANADA GRADULA CANADA C | DRAWING NUMBER: 621-M09-260-WT2 IS |            | ISSUE |
|                                       |                                                                                                                                                                                                                                                                                                                                                                                                                                                                                                                                                                                                                                                                                                                                                                                                                                                                                                                                                                                                                                                                                                                                                                                                                                                                                                                                                                                                                                                                                                                                                                                                                                                                                                                                                                                                                                                                                                                                                                                                                                                                                                                                | PART NUMBER: 621-M09               | -260-WT2   | 1     |

THIS SERIES FULLY CONFORMS TO THE EUROPEAN UNION DIRECTIVES 2011/65/EU FOR RoHS COMPLIANCY.

| SW REFERENCE NO.: 621M ASSEMBLY |                    |  |  |  |  |
|---------------------------------|--------------------|--|--|--|--|
| DRAWN: C.B                      | DATE: AUG. 01/2018 |  |  |  |  |
| CHECKED:                        | DATE:              |  |  |  |  |
| SCALE: 1:1                      | SHEET 1 OF 1       |  |  |  |  |
| DRAWING NUMBER: 621-M09         | 9-260-WT2 ISSUE    |  |  |  |  |
| PART NUMBER: 621-M0             | 9-260-WT2 1        |  |  |  |  |
|                                 | · · · · ·          |  |  |  |  |