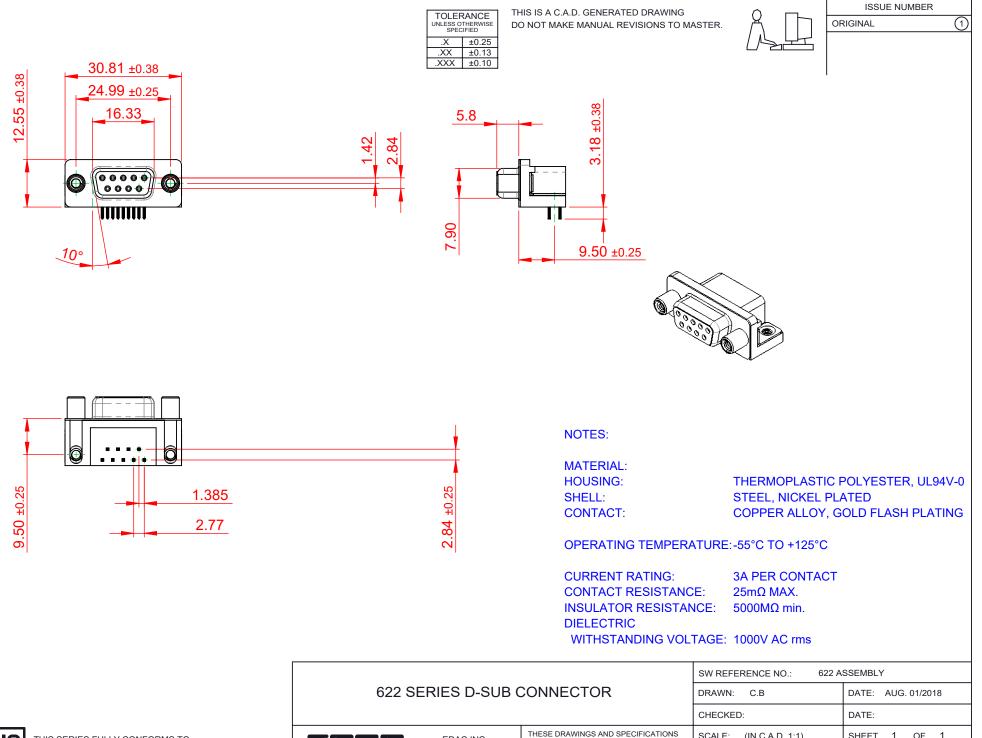

COMPLIANT THIS SERIES FU THE EUROPEA 2011/65/EU FOR

YOUR CON

|                                                                         |                                                                                                                                       | CHECKED:  |
|-------------------------------------------------------------------------|---------------------------------------------------------------------------------------------------------------------------------------|-----------|
| EDAC INC<br>TORONTO, ONTARIO<br>CANADA<br>INECTION TO QUALITY & SERVICE | THESE DRAWINGS AND SPECIFICATIONS<br>ARE THE PROPERTY OF EDAC INC.,AND                                                                | SCALE: (I |
|                                                                         | SHALL NOT BE REPRODUCED, OR COPIED<br>OR USED AS THE BASIS FOR THE<br>MANUFACTURE OR SALE OF APPARATUS<br>WITHOUT WRITTEN PERMISSION. | DRAWING N |
|                                                                         |                                                                                                                                       | PART NUME |

| CHECKED:                        |  | DATE:   |   |       |   |
|---------------------------------|--|---------|---|-------|---|
| SCALE: (IN C.A.D. 1:1)          |  | SHEET   | 1 | OF    | 1 |
| DRAWING NUMBER: 622-009-260-530 |  |         |   | ISSUE |   |
| PART NUMBER: 622-009-2          |  | 260-530 |   |       | 1 |
|                                 |  |         |   |       |   |