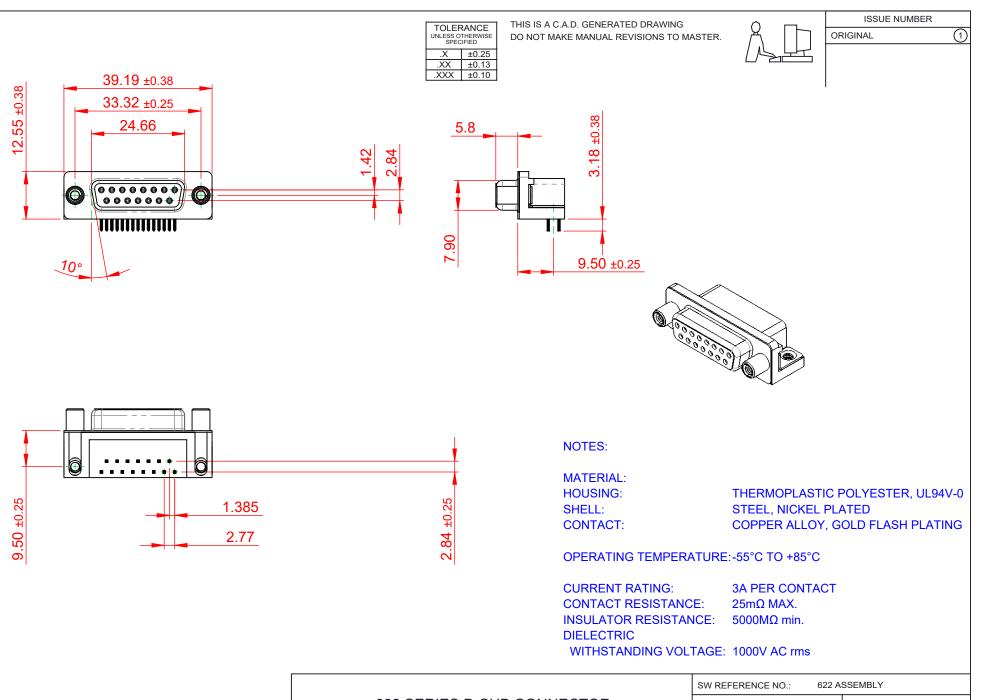

THIS SERIES FULLY CONFORMS TO THE EUROPEAN UNION DIRECTIVES 2011/65/EU FOR RoHS COMPLIANCY.

| 622 SERIES D-SUB CONNECTOR                                                     |                                                                                                                                                                                                                |                                 | C.B             | DATE: AUG. 01/2018 |       |
|--------------------------------------------------------------------------------|----------------------------------------------------------------------------------------------------------------------------------------------------------------------------------------------------------------|---------------------------------|-----------------|--------------------|-------|
|                                                                                |                                                                                                                                                                                                                | CHECKED:                        |                 | DATE:              |       |
| EDAC INC<br>TORONTO, ONTARIO<br>CANADA<br>YOUR CONNECTION TO QUALITY & SERVICE | THESE DRAWINGS AND SPECIFICATIONS<br>ARE THE PROPERTY OF EDAC INC.,AND<br>SHALL NOT BE REPRODUCED,OR COPIED<br>OR USED AS THE BASIS FOR THE<br>MANUFACTURE OR SALE OF APPARATUS<br>WITHOUT WRITTEN PERMISSION. | SCALE:                          | (IN C.A.D. 1:1) | SHEET 1 OF         | 1     |
|                                                                                |                                                                                                                                                                                                                | DRAWING NUMBER: 622-015-260-030 |                 | 260-030            | ISSUE |
|                                                                                |                                                                                                                                                                                                                | PART NU                         | MBER: 622-015-2 | 260-030            | 1     |