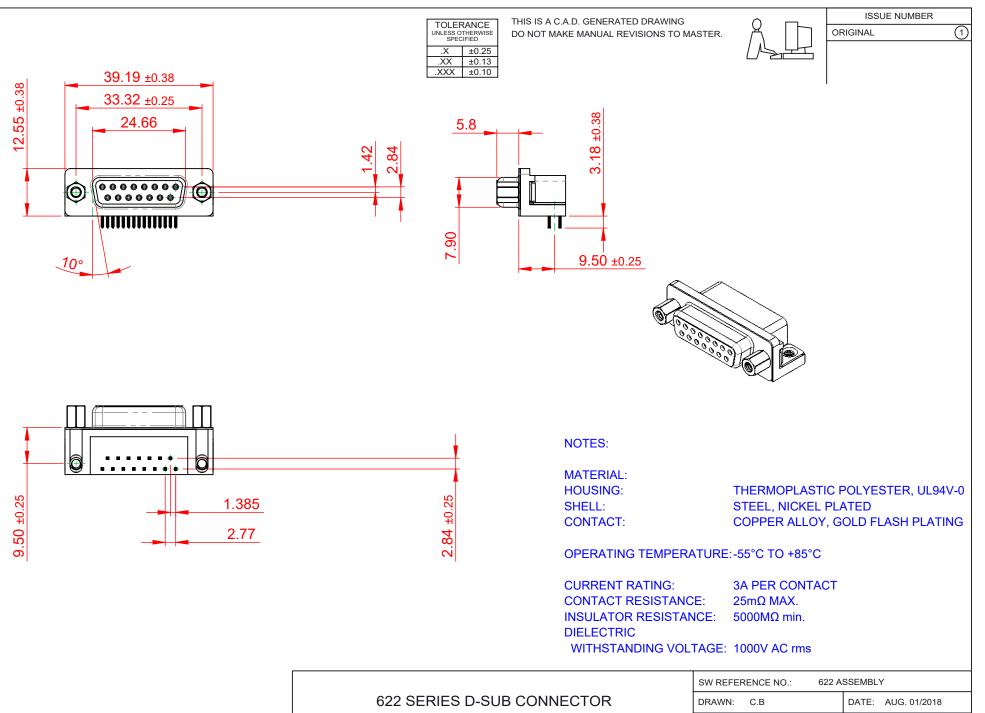

THIS SERIES FULLY CONFORMS TO THE EUROPEAN UNION DIRECTIVES 2011/65/EU FOR RoHS COMPLIANCY.

| 622 SERIES D-SUB (                     | DRAWN: C.B                                                                                                                                                                                                     | DATE: AUG. 01/20                | 018        |       |
|----------------------------------------|----------------------------------------------------------------------------------------------------------------------------------------------------------------------------------------------------------------|---------------------------------|------------|-------|
|                                        |                                                                                                                                                                                                                | CHECKED:                        | DATE:      |       |
| EDAC INC<br>TORONTO, ONTARIO<br>CANADA | THESE DRAWINGS AND SPECIFICATIONS<br>ARE THE PROPERTY OF EDAC INC.,AND<br>SHALL NOT BE REPRODUCED,OR COPIED<br>OR USED AS THE BASIS FOR THE<br>MANUFACTURE OR SALE OF APPARATUS<br>WITHOUT WRITTEN PERMISSION. | SCALE: (IN C.A.D. 1:1)          | SHEET 1 OF | 1     |
|                                        |                                                                                                                                                                                                                | DRAWING NUMBER: 622-015-260-033 |            | ISSUE |
| YOUR CONNECTION TO QUALITY & SERVICE   |                                                                                                                                                                                                                | PART NUMBER: 622-015            | -260-033   | 1     |