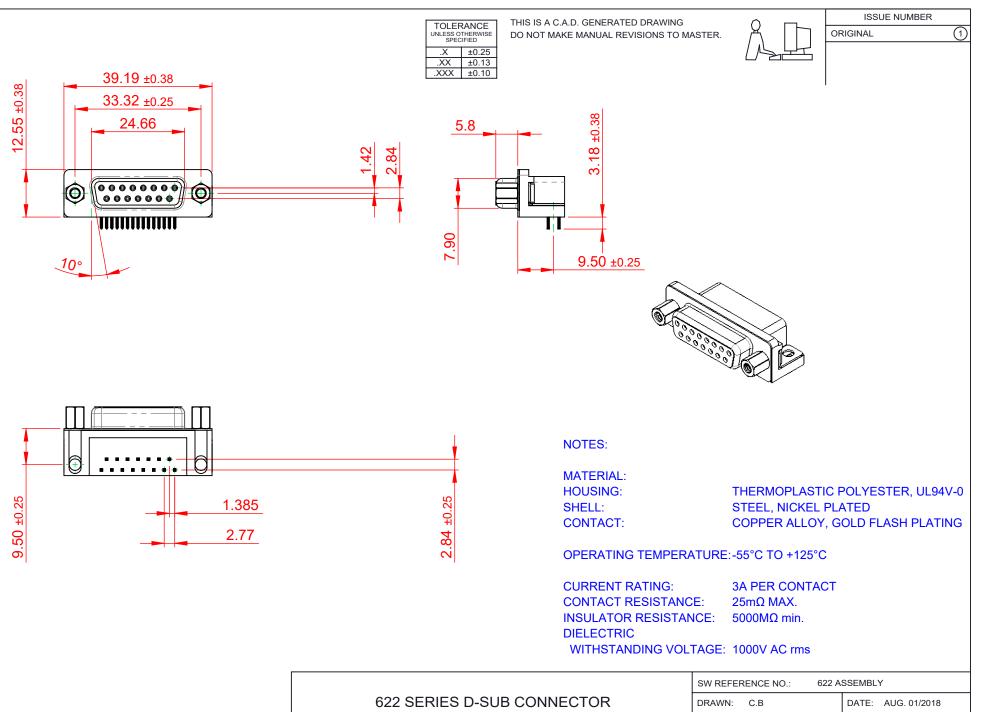

THIS SERIES FULLY CONFORMS TO THE EUROPEAN UNION DIRECTIVES 2011/65/EU FOR RoHS COMPLIANCY.

|  | 622 SERIES D-SUB                       | DRAWN: C.B                                                                                                                                                                                                     | DATE                            | DATE: AU                   |       |  |
|--|----------------------------------------|----------------------------------------------------------------------------------------------------------------------------------------------------------------------------------------------------------------|---------------------------------|----------------------------|-------|--|
|  |                                        |                                                                                                                                                                                                                | CHECKED:                        |                            | DATE: |  |
|  | EDAC INC<br>TORONTO, ONTARIO<br>CANADA | THESE DRAWINGS AND SPECIFICATIONS<br>ARE THE PROPERTY OF EDAC INC.,AND<br>SHALL NOT BE REPRODUCED,OR COPIED<br>OR USED AS THE BASIS FOR THE<br>MANUFACTURE OR SALE OF APPARATUS<br>WITHOUT WRITTEN PERMISSION. | SCALE: (IN C.A.D. 1:1)          | ) SHE                      | ET 1  |  |
|  |                                        |                                                                                                                                                                                                                | DRAWING NUMBER: 622-015-260-513 |                            | 13    |  |
|  | YOUR CONNECTION TO QUALITY & SERVICE   |                                                                                                                                                                                                                | PART NUMBER: 6                  | 622-015-260-5 <sup>-</sup> | 13    |  |