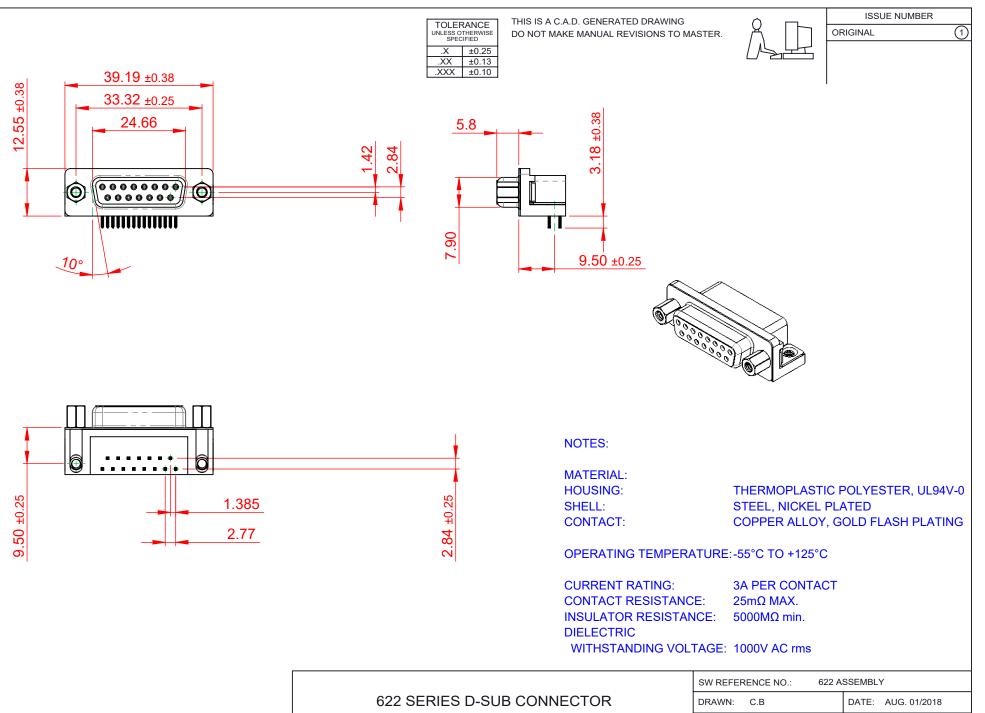

THIS SERIES FULLY CONFORMS TO THE EUROPEAN UNION DIRECTIVES 2011/65/EU FOR RoHS COMPLIANCY.

|  | 622 SERIES D-SUB (                                                             | DRAWN: C.B                                                                                                                                                                                                     |                                 | DATE: AUG. 01/2018 |         |       |  |
|--|--------------------------------------------------------------------------------|----------------------------------------------------------------------------------------------------------------------------------------------------------------------------------------------------------------|---------------------------------|--------------------|---------|-------|--|
|  |                                                                                |                                                                                                                                                                                                                | CHECKED:                        |                    | DATE:   |       |  |
|  | EDAC INC<br>TORONTO, ONTARIO<br>CANADA<br>YOUR CONNECTION TO QUALITY & SERVICE | THESE DRAWINGS AND SPECIFICATIONS<br>ARE THE PROPERTY OF EDAC INC.,AND<br>SHALL NOT BE REPRODUCED,OR COPIED<br>OR USED AS THE BASIS FOR THE<br>MANUFACTURE OR SALE OF APPARATUS<br>WITHOUT WRITTEN PERMISSION. | SCALE: (IN C.A.D. 1:            | 1)                 | SHEET 1 | OF 1  |  |
|  |                                                                                |                                                                                                                                                                                                                | DRAWING NUMBER: 622-015-260-533 |                    | 260-533 | ISSUE |  |
|  |                                                                                |                                                                                                                                                                                                                | PART NUMBER:                    | 622-015-2          | 260-533 | 1     |  |