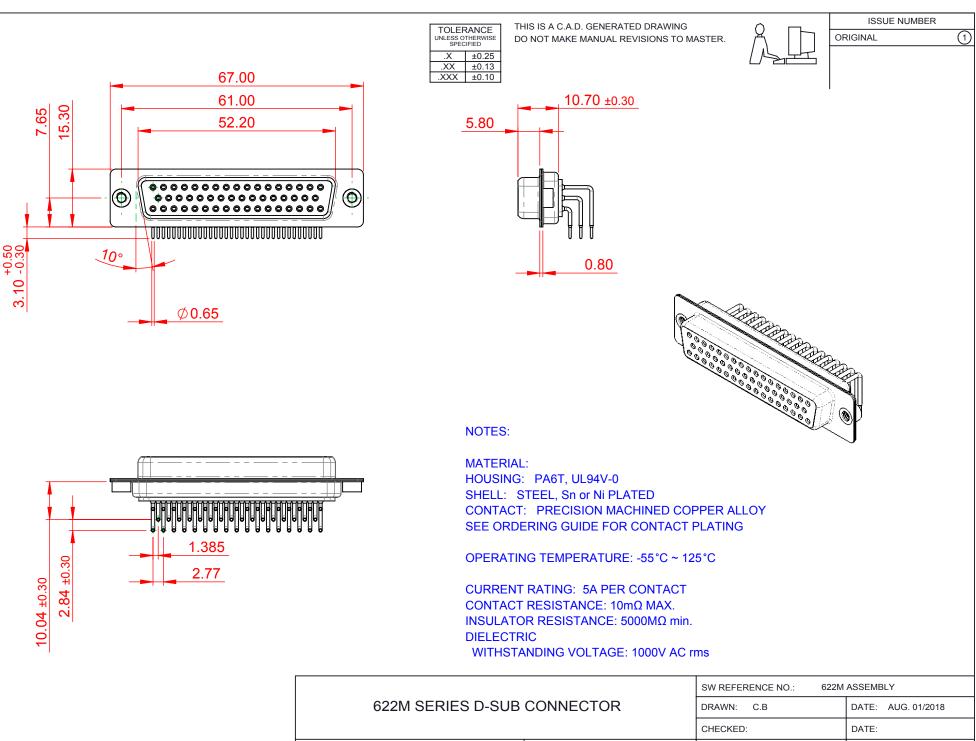

COMPLIANT

THIS SERIES FULLY CONFORMS TO THE EUROPEAN UNION DIRECTIVES 2011/65/EU FOR RoHS COMPLIANCY.

EDAC INC TORONTO, ONTARIO CANADA

THESE DRAWINGS AND SPECIFICATIONS ARE THE PROPERTY OF EDAC INC. AND SHALL NOT BE REPRODUCED, OR COPIED OR USED AS THE BASIS FOR THE MANUFACTURE OR SALE OF APPARATUS WITHOUT WRITTEN PERMISSION.

| SW REFERENCE NO.: 622M ASSEMBLY       |                    |
|---------------------------------------|--------------------|
| DRAWN: C.B                            | DATE: AUG. 01/2018 |
| CHECKED:                              | DATE:              |
| SCALE: 1:1                            | SHEET 1 OF 1       |
| DRAWING NUMBER: 622-M50-360-WN2 ISSUE |                    |
| PART NUMBER: 622-M50-360-WN2 1        |                    |