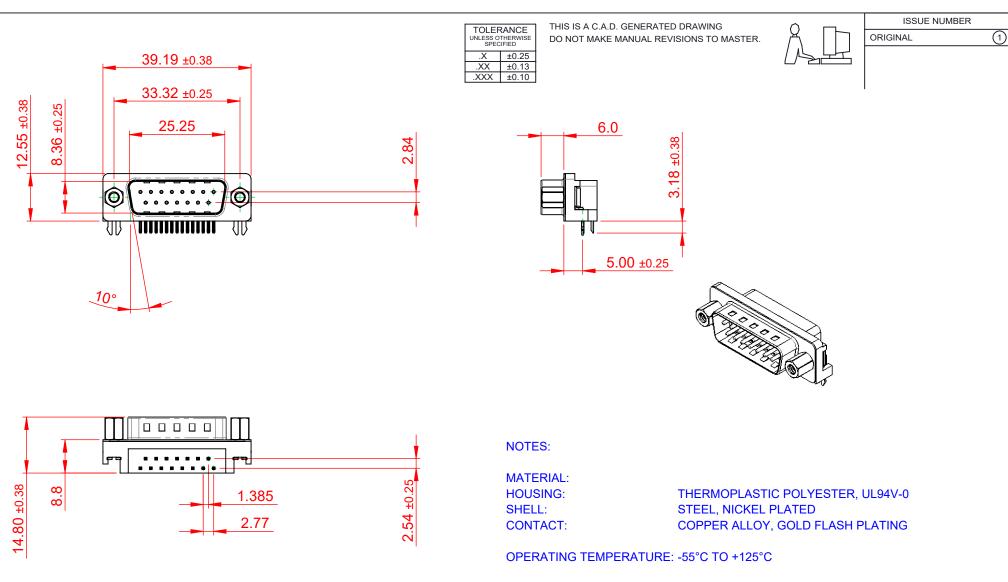

**CURRENT RATING: 3A PER CONTACT** CONTACT RESISTANCE:  $25m\Omega$  MAX. **INSULATOR RESISTANCE:** 5000MΩ min. DIELECTRIC WITHSTANDING VOLTAGE: 1000V AC rms

| 623 SERIES D-SUB CONNECTOR                                            |                                                                                                                                                                                                                | SW REFERENCE NO.: 623 ASSEMBLY |                 |                    |   |       |   |  |
|-----------------------------------------------------------------------|----------------------------------------------------------------------------------------------------------------------------------------------------------------------------------------------------------------|--------------------------------|-----------------|--------------------|---|-------|---|--|
|                                                                       |                                                                                                                                                                                                                | DRAWN: C.B                     |                 | DATE: AUG. 01/2018 |   |       |   |  |
|                                                                       |                                                                                                                                                                                                                | CHECKED:                       |                 | DATE:              |   |       |   |  |
| EDAC INC<br>TORONTO, ONTARIO<br>CANADA<br>ECTION TO QUALITY & SERVICE | THESE DRAWINGS AND SPECIFICATIONS<br>ARE THE PROPERTY OF EDAC INC.,AND<br>SHALL NOT BE REPRODUCED,OR COPIED<br>OR USED AS THE BASIS FOR THE<br>MANUFACTURE OR SALE OF APPARATUS<br>WITHOUT WRITTEN PERMISSION. | SCALE: 1:1                     |                 | SHEET              | 1 | OF    | 1 |  |
|                                                                       |                                                                                                                                                                                                                | DRAWING NUMBER:                | 623-015-261-533 |                    |   | ISSUE |   |  |
|                                                                       |                                                                                                                                                                                                                | PART NUMBER:                   | 623-015-2       | 261-533            |   |       | 1 |  |

THIS SERIES FULLY CONFORMS TO J COMPLIANT