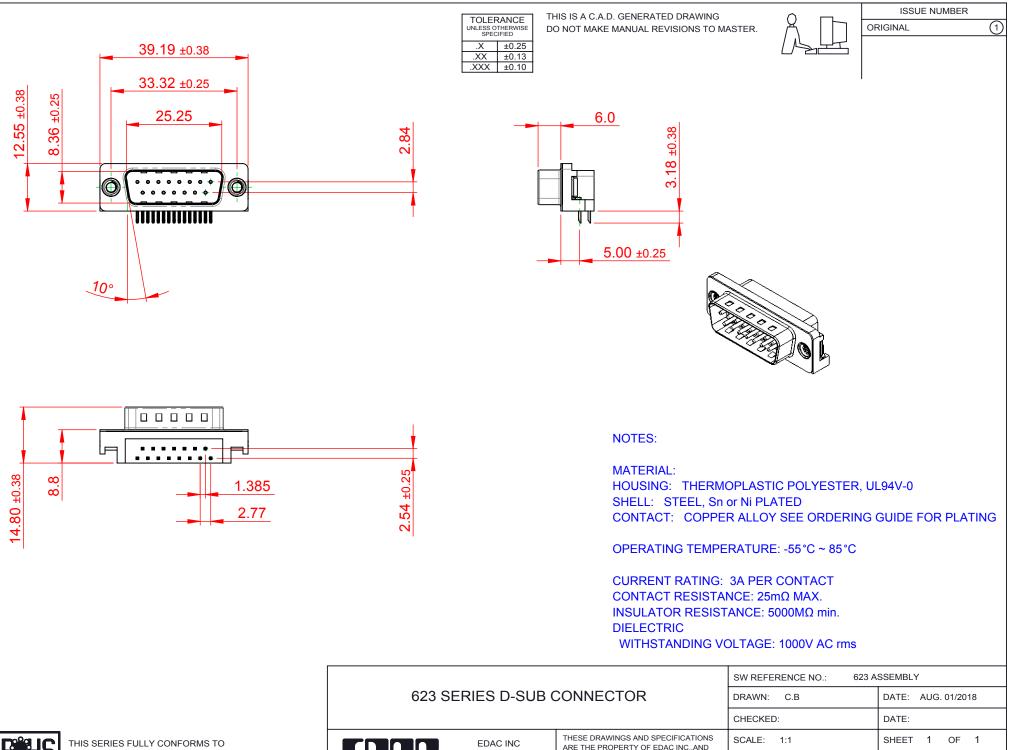

THE EUROPEAN UNION DIRECTIVES 2011/65/EU FOR RoHS COMPLIANCY. COMPLIANT

|                                        |                                                                                                                                                                                                                | CHECKED:        |                 | DATE:   |
|----------------------------------------|----------------------------------------------------------------------------------------------------------------------------------------------------------------------------------------------------------------|-----------------|-----------------|---------|
| EDAC INC<br>TORONTO, ONTARIO<br>CANADA | THESE DRAWINGS AND SPECIFICATIONS<br>ARE THE PROPERTY OF EDAC INC.,AND<br>SHALL NOT BE REPRODUCED,OR COPIED<br>OR USED AS THE BASIS FOR THE<br>MANUFACTURE OR SALE OF APPARATUS<br>WITHOUT WRITTEN PERMISSION. | SCALE: 1:1      |                 | SHEET   |
|                                        |                                                                                                                                                                                                                | DRAWING NUMBER: | 623-015-361-005 |         |
| YOUR CONNECTION TO QUALITY & SERVICE   |                                                                                                                                                                                                                | PART NUMBER:    | 623-015-3       | 861-005 |